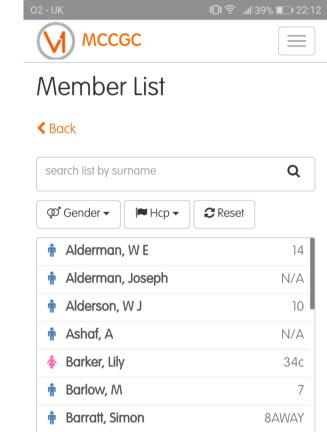

#### Member List

- View and contact fellow members through the member list,
- View the handicap for the member,
- Click to contact the member via email or telephone,
- Filter the list by gender, handicap category or just search.