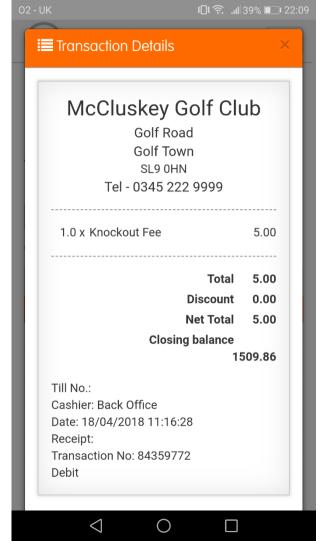

**Member Card Transaction** 

- Show the equivalent of an electronic receipt for each transaction

Member Card Topup

- Facility to allow member to topup card through the app utilising HowDoiPay. (Needs to be enabled by the club and requires a WorldPay or SagePay merchant account)

#### Card Account

You can top up your balance using our online payment system.

Top up purse

Click on an entry to view more details.

| Date      | Туре   | Amount | Balance |
|-----------|--------|--------|---------|
| 18 Apr 18 | Debit  | -5.00  | 1509.86 |
| 17 Apr 18 | Debit  | -60.00 | 1514.86 |
| 17 Apr 18 | Debit  | -50.00 | 1574.86 |
| 17 Apr 18 | Debit  | -3.00  | 1624.86 |
| 17 Apr 18 | Debit  | -3.00  | 1627.86 |
| 17 Apr 18 | Credit | 20.00  | 1630.86 |
| 17 Apr 18 | Credit | 50.00  | 1610.86 |
| 17 Apr 18 | Credit | 50.00  | 1560.86 |