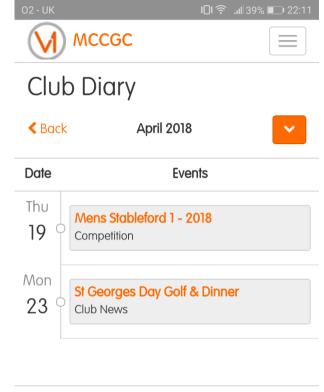

#### GCMA Spring Meeting

GCMA Spring Meeting

GCMA Spring Meeting

To be held at Colchester GC starting 9:30am

Thanks to our sponsors Club Systems for the use of ClubV1

Club Diary

- This is a club schedule of all public made events that are created in the ClubV1 diary
- All competitions show with the competition description
- Allows the member to download the event to their local device calendar
- View all days or just days with events