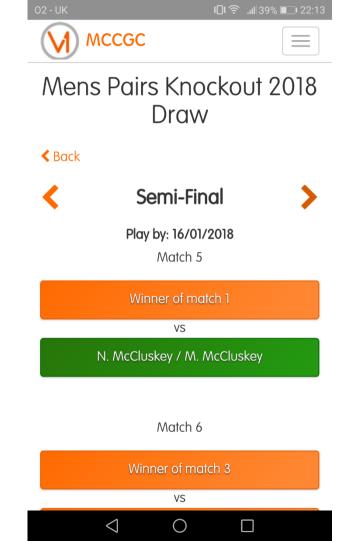

### Mens Pairs Knockout 2018

**≮** Back

| Team:          | N. McCluskey / M. McCluskey                                                                                                                                            |
|----------------|------------------------------------------------------------------------------------------------------------------------------------------------------------------------|
| Format:        | Team                                                                                                                                                                   |
| Gender:        | Ť                                                                                                                                                                      |
| Course:        | 18 Hole Course                                                                                                                                                         |
| Sign in opens: | 01/01/2018 06:00:00                                                                                                                                                    |
| Sign in until: | 28/02/2018 18:00:00                                                                                                                                                    |
| Rules:         | Mens Pairs knockout 18 hole comp to be played between 1st April and 1st September Select your own pairs. Both players must have a competitive handicap to be eligible. |

Knockouts (3 of 3)

- See Full Draw List
- Contact Opponent
- Notify All Entrants by Email in ClubV1
- Contact Opponent
- Enter Results
- Automatic Email notification of next round opponent