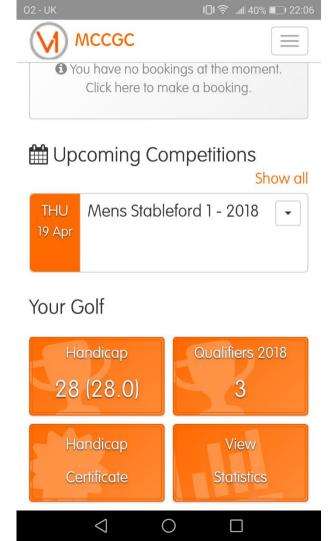

### Mary Your Next 10 Bookings

1 You have no bookings at the moment. Click here to make a booking.

Dashboard (3 of 4)

- Handicap Information displayed directly from the ClubV1 record
- Handicap Stats Powered by HowDidiDo
- Handicap Certificate Powered by HowDidiDo
- Qualifiers Displays the number of qualifiers this year that the member has entered directly from ClubV1

Dashboard (4 of 4)

- Membership Account balance displays the members subscription balance
- Purse Balance 1 Displays the till balance on Purse 1 directly from ClubV1
- Purse Balance 2 Displays the till balance on Purse 2 directly from ClubV1 \* if multipurse is used
- Purse Balance 3 Displays the till balance on Purse 3 directly from ClubV1 \* if multipurse is used