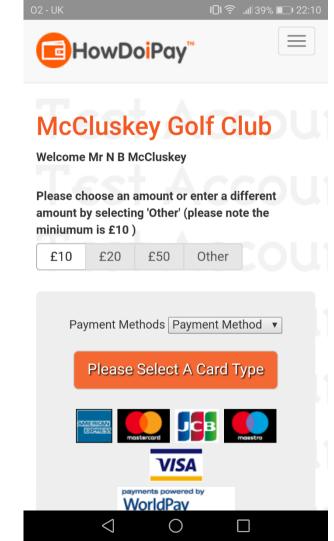

#### **Subscriptions**

- Displays the members account balance at the club. (How much they owe/in credit)
- Displays all bills and payments for the current year associated with the member.
- Facility under development to allow the member to pay for bills utilising HowDoiPay. (Needs to be enabled by the club)

**Member Card Transaction** 

- Show the equivalent of an electronic receipt for each transaction

Member Card Topup

- Facility to allow member to topup card through the app utilising HowDoiPay. (Needs to be enabled by the club and requires a WorldPay or SagePay merchant account)