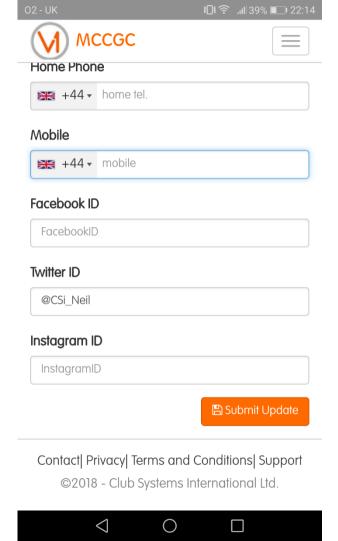

Profile (1 of 3)

- Allows the member to manage their ClubV1 user profile, sends changes through to ClubV1 for an admin user to accept or reject the change,
- Profile picture can be optionally submitted to ClubV1
- Realtime update of information. (Subject to device Cache)

### Your Profile

Neil McCluskey Your handicap is 28 (28.0)

You can update your details using the form below.

| _ | 33 |    |   |     |   |   |
|---|----|----|---|-----|---|---|
|   | 1  | re | n | ~   | m | - |
| г |    |    |   | • 1 |   |   |

Neil

ClubV1

HowDid Do

Profile (2 of 3)

- Once details have been amended choose Submit Update
- Changes need to be verified by Admin user in ClubV1

Profile (3 of 3)

- Members profile picture. Can be edited by the member
- Option to upload image to ClubV1 to be verified by Admin user