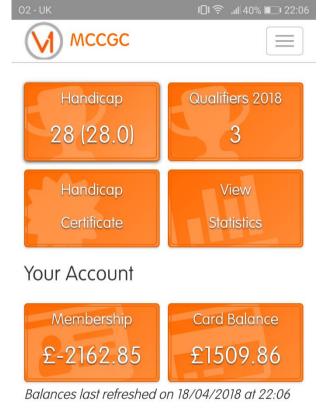

#### Menu Options

Comprehensive suite of features available through the responsive menu

### Booking

- Make a competition booking via HowDidiDo, remember this is fully integrated so the member will not need to login again.
- Display upcoming competitions that are available to be booked into, or that you are already booked into.
- Make a casual booking with other members or guests via ClubV1 booking
- Allow the user to make a BRS booking if you are using BRS as your booking supplier. (Competitions, Opens or Casual/Social)
- Choose to run BRS competition booking, BRS Casual golf or HowDidiDo competition booking

#### Casual Booking

 $\bigcirc$ 

Results

- View an overview of all competition results by division
- Filter specific genders or mixed events
- Click through to HowDidiDo to gain full statistical analysis of the competitions

### Competition Results

Ø Gender ▼

| 22 Jan<br>2018 | Club Medal (Mixed) Mixed Strokeplay |
|----------------|-------------------------------------|
| 04 Jan         | Mens Stableford - Jan               |
| 2018           | Mens Stableford                     |
| 04 Jan         | Mens Medal - Jan                    |
| 2018           | Mens Strokeplay                     |
| 05 Jul         | Winter Comp                         |
| 2017           | Mens Stableford                     |

Knockouts (1 of 3)

- View Knockout Comps

Knockouts (2 of 3)

- View Full Knockout Rules
- Enter Knockouts

#### **Subscriptions**

- Displays the members account balance at the club. (How much they owe/in credit)
- Displays all bills and payments for the current year associated with the member.
- Facility under development to allow the member to pay for bills utilising HowDoiPay. (Needs to be enabled by the club)

**Card Account** 

- Allows members to view each EPOS purse in a statement view,
- Allows members to view each individual transaction made on each of the 3 available EPOS purses.

Switch Clubs

Allows the member to switch between hubs if they are member of multiple clubs