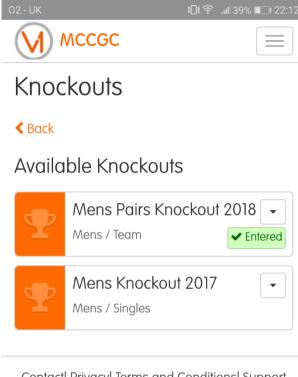

Knockouts (1 of 3)

- View Knockout Comps

Knockouts (2 of 3)

- View Full Knockout Rules
- Enter Knockouts