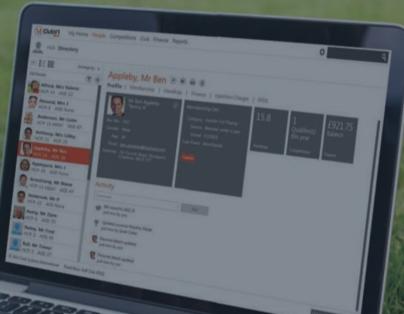

### **Features Overview**

Features are being added all the time to the hub, however here is an overview (Mar 2018)

- \* The HUB is a fully responsive secured area, containing Member information which is automatically updated and driven by **ClubV1**.
- \* The hub can be used as an Android/Apple app or just as a Members area from a 3rd party website.
- \* User friendly Navigate using keyboard or mouse, touch pad or touch screen.
- \* Browser compatibility Works on Google Chrome, Mozilla Firefox, Opera, Safari and even Internet Explorer.
- \* It is the central HUB for members to access all information.
- \* The design will be used on other member facing products to enhance and improve the user journey and familiarity.
- \* This is a great tool to supply the membership with valuable information in real-time.
- \* Take the workload away from the office, allowing members to update the personal information.