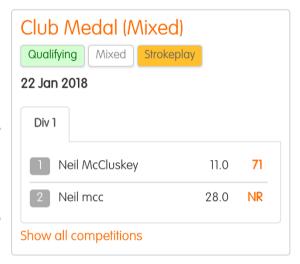

#### Casual Booking

 $\bigcirc$ 

Results

- View an overview of all competition results by division
- Filter specific genders or mixed events
- Click through to HowDidiDo to gain full statistical analysis of the competitions

### Competition Results

Ø Gender ▼

| 22 Jan<br>2018 | Club Medal (Mixed) Mixed Strokeplay |
|----------------|-------------------------------------|
| 04 Jan         | Mens Stableford - Jan               |
| 2018           | Mens Stableford                     |
| 04 Jan         | Mens Medal - Jan                    |
| 2018           | Mens Strokeplay                     |
| 05 Jul         | Winter Comp                         |
| 2017           | Mens Stableford                     |