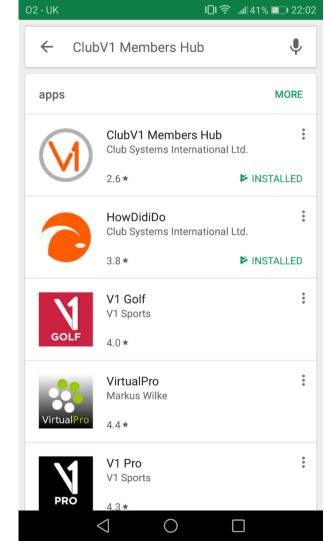

#### Download

Free ClubV1 Member App for android or Apple IOS. Search for 'ClubV1 Members Hub' in Playstore or IOS Apps.

Or use the following URLs which can be sent as an email from ClubV1 to all Members:

#### Android:

https://play.google.com/store/apps/details?id=com.clubsystems.clubv1hub Apple:

https://itunes.apple.com/gb/app/clubv 1-members-hub/id1247886260?mt=8