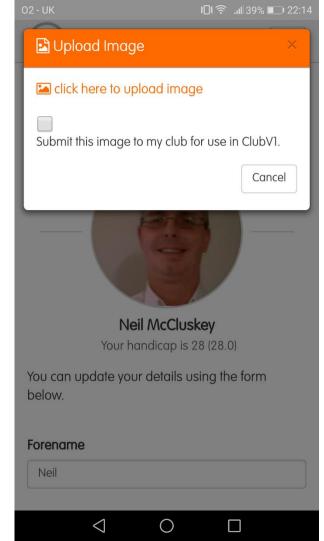

Profile (1 of 3)

- Allows the member to manage their ClubV1 user profile, sends changes through to ClubV1 for an admin user to accept or reject the change,
- Profile picture can be optionally submitted to ClubV1
- Realtime update of information. (Subject to device Cache)

Neil

ClubV1

HowDid Do

Profile (2 of 3)

- Once details have been amended choose Submit Update
- Changes need to be verified by Admin user in ClubV1

Profile (3 of 3)

- Members profile picture. Can be edited by the member
- Option to upload image to ClubV1 to be verified by Admin user