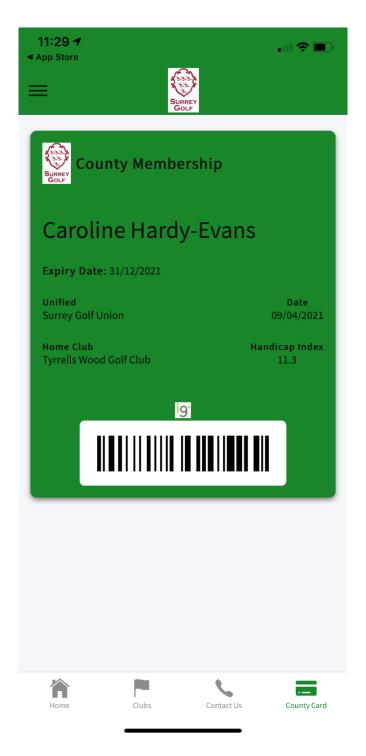

Enter all details as requested, turn the 'Enable' switch on and click 'Activate Card'. You should now see the screen shown below:

Your County Card is now ready for use. The County Card scheme will run each year from 01/01/ until 31/12.