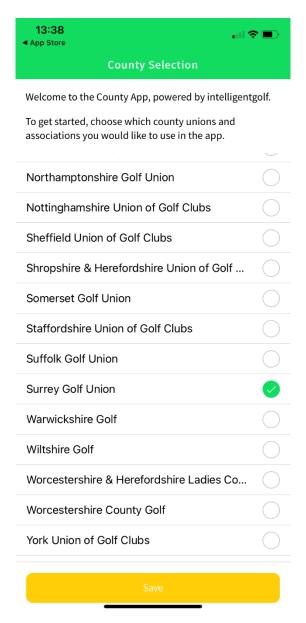

## How to download and set up the County Card App

To download the County Card App, using your smart phone go to the relevant App store and enter 'igCounty' in the search bar, once found, download.

Once you have downloaded the app and opened it you will be asked if you want to allow IGcounty to use your location, if you select 'yes' when it displays the clubs it will include the distance from your location in miles. The next screen you will see if the 'County Selection' page as shown below:

Scroll down and select Surrey Golf Union and click the 'Save' button at the bottom of the page.

When you click on the Clubs icon in the bottom of the app it will provide a list all affiliated clubs in Surrey.