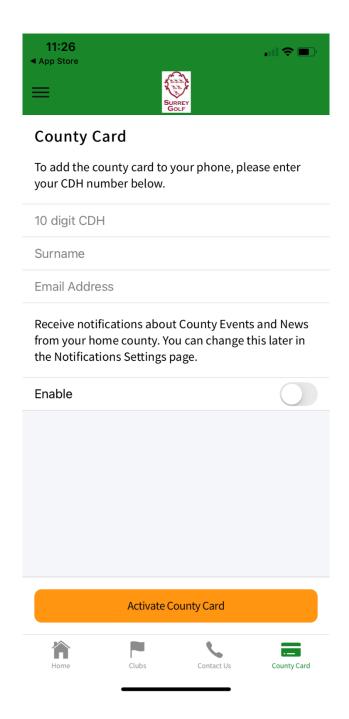

**Course Handicap Calculator** – provides the facility to enter your handicap index and a course's Slope Rating to see your Course Handicap.

To activate your County Card, on the bottom select 'County Card' in the right hand corner and click, 'Continue', the following screen will appear:

Enter all details as requested, turn the 'Enable' switch on and click 'Activate Card'. You should now see the screen shown below:

Your County Card is now ready for use. The County Card scheme will run each year from 01/01/ until 31/12.