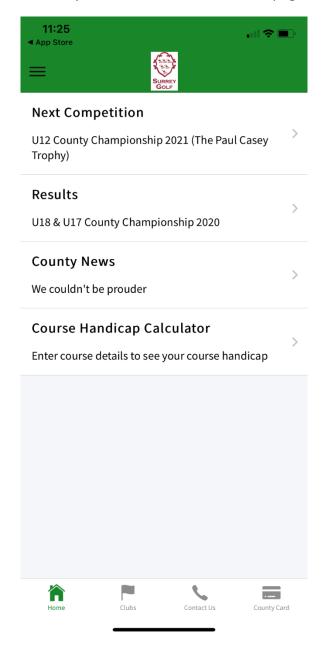

**IMPORTANT TO NOTE** this is a list of all Surrey Clubs and not those taking part in the County Card Scheme. These can be found by visiting our website under the heading, 'County Card'.

Having clicked the 'Save' button you will be taken to the home page, shown below:

The home page provides details on:

**Next Competitions** – details of the Competitions due to take place in Surrey are displayed here. If the 'Online Signup' appears under the name of the competition then, provided you are eligible, you can enter the competition using your phone.

**Results** – provides the results from competitions that have taken place. If you click on a competition it will take you to a separate page and display the results.

**County News** - provides details of current news from Surrey Golf news which again you can click onto for more information.

**Course Handicap Calculator** – provides the facility to enter your handicap index and a course's Slope Rating to see your Course Handicap.

To activate your County Card, on the bottom select 'County Card' in the right hand corner and click, 'Continue', the following screen will appear: