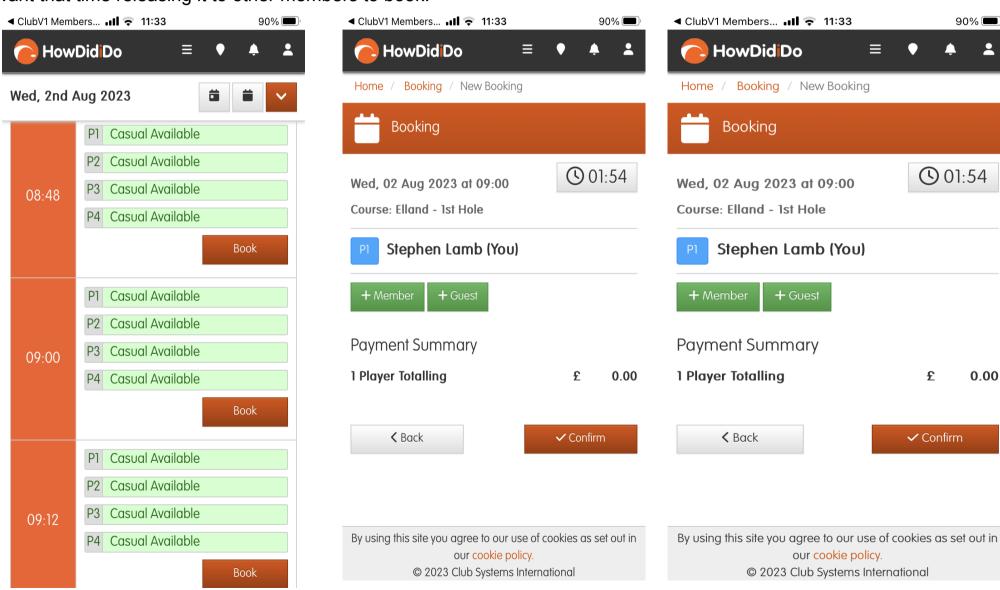

To book a Casual Tee Time select the date that you wish to book in on. Please note that Tee Times get released 2 weeks in advance. In this instance 2<sup>nd</sup> Aug has been selected and 09:00 tee time selected by selecting "Book". You can add in other EGC Member to you booking or Guests by either selecting "+Member" or "+Guest". Once all completed select "Confirm" to finalise your booking. Bookings made can be canceled and removed if you no longer want that time releasing it to other members to book.