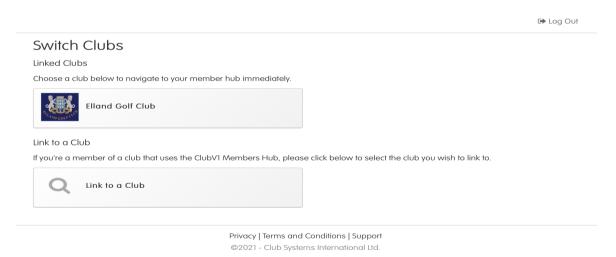

Once you have logged in you will be brought to this page:

Elland Golf Club may show in the Linked Clubs above, if it does then please select that and you will now be linked to your club and will now be on the ClubV1 Members Hub dashboard.

Select Elland Golf Club and you will then be directed to your individual ClubV1 Members Hub Dashboard screen as shown below:

If you are using the Mobile version of the App then the Dashboard Screen will look slightly different with the menu options being made available by clicking on the 3 horizontal line icon in the right hand corner. A large number of these are however available by initially just scrolling down the screen: