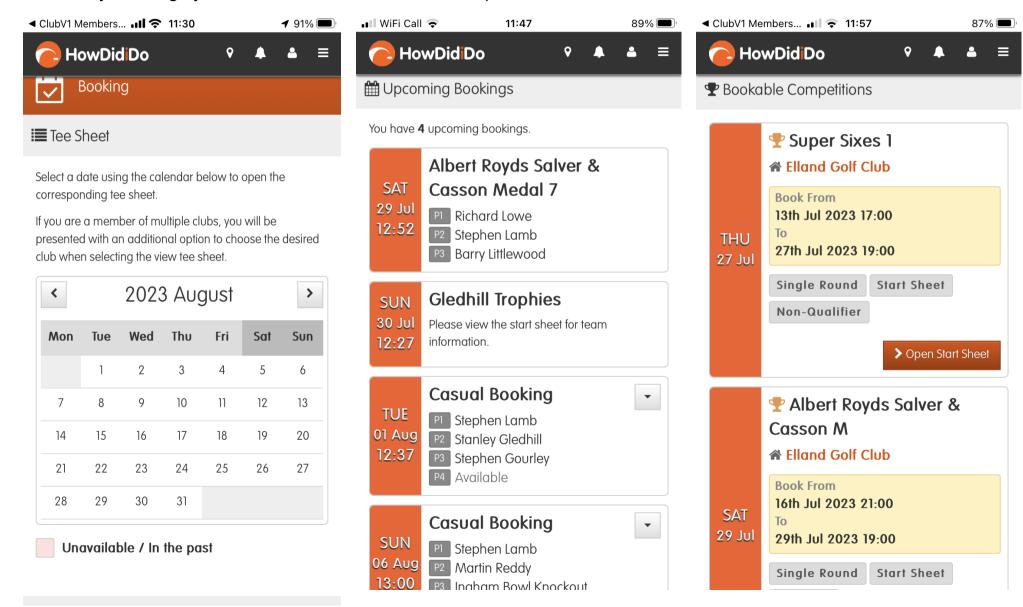

Results

圓

News

Members

Club Forum

Switch Clubs

From the ClubV1 members hub dashboard select the "Booking" icon. This will provide you with a calendar at the top and below a list of up and coming competitions available for you to book into if your scroll down the screen as well as any bookings you have made and Bookable Competitions

To book a Casual Tee Time select the date that you wish to book in on. Please note that Tee Times get released 2 weeks in advance. In this instance 2<sup>nd</sup> Aug has been selected and 09:00 tee time selected by selecting "Book". You can add in other EGC Member to you booking or Guests by either selecting "+Member" or "+Guest". Once all completed select "Confirm" to finalise your booking. Bookings made can be canceled and removed if you no longer want that time releasing it to other members to book.

To make a booking to a Bookable Competition you need to select the "Open Start Sheet" for the competition that you wish to book into. Competitions got live at 21:00 on the Sundays 13 days prior to the competition. In this example I am booking into "Super Sixes 1". You will see any bookings already made by members and available slots. Select "Book" for the time you want and select "Confirm"