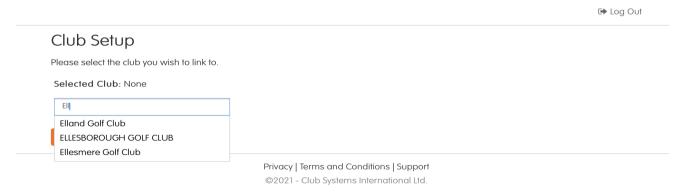

If, like in the image above, Elland Golf Club does not show up in the Linked Clubs section select the option to "Link to a Club". You will be brought to the Club Setup page:

Type in "Elland Golf Club" and when selected press "Continue".