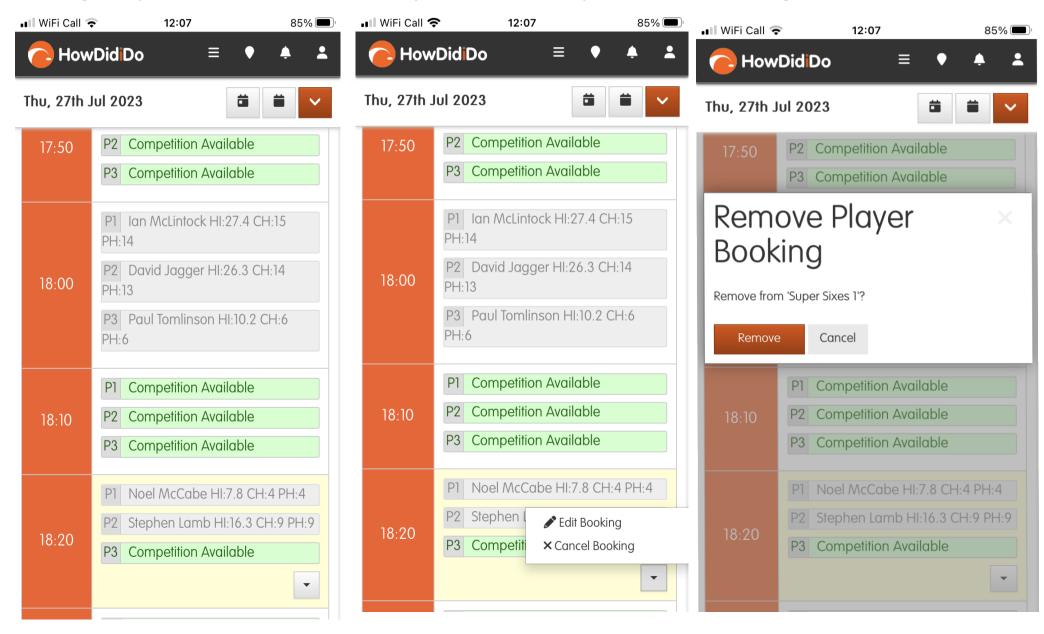

If you Open the Start Tee sheet for that competion you will see your booking. If you wish to cancel your booking select the booking where you will get the option to either "Edit Booking" or "Cancel Booking". Select "Cancel Booking" and you will be asked to comfirm that you want to remove yourself from the booking. Select "Remove".