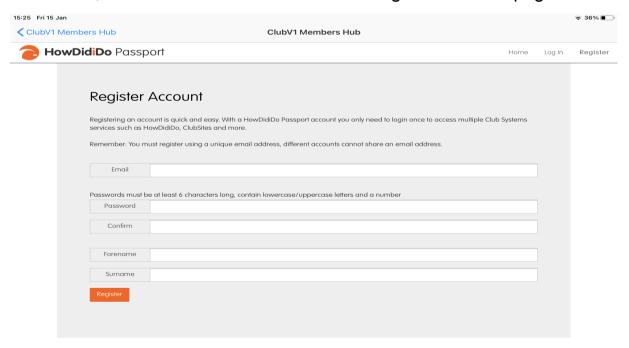

# If you do not have a HowDidiDo Account

- 1) Select the white box on the right of your screen as, shown above for, "Passport Registration".
- 2) Enter your Email Address, Password and Full name in the Register Account page shown below: