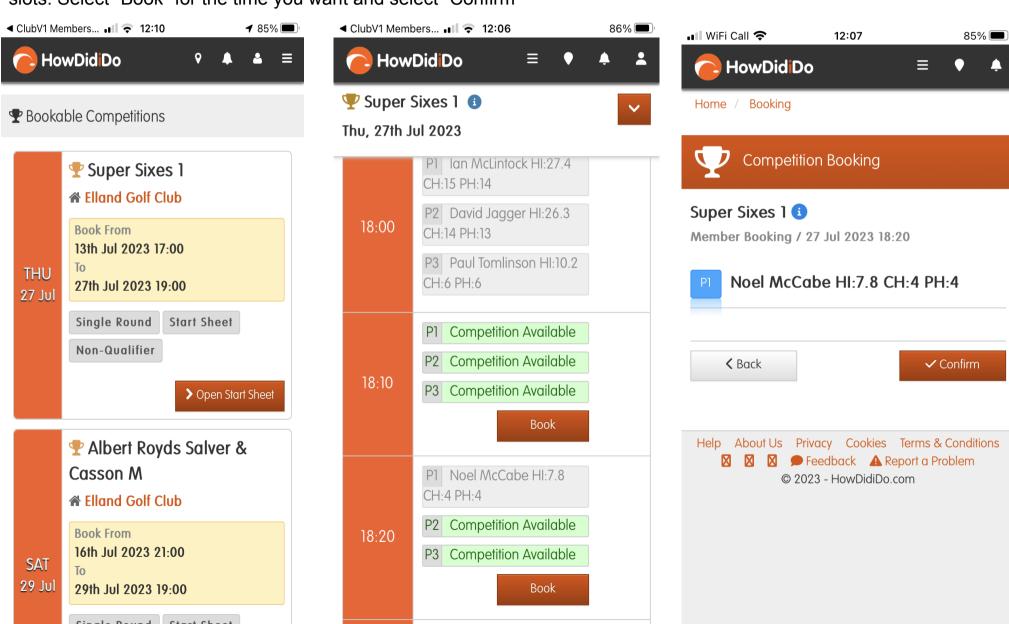

To make a booking to a Bookable Competition you need to select the "Open Start Sheet" for the competition that you wish to book into. Competitions got live at 21:00 on the Sundays 13 days prior to the competition. In this example I am booking into "Super Sixes 1". You will see any bookings already made by members and available slots. Select "Book" for the time you want and select "Confirm"