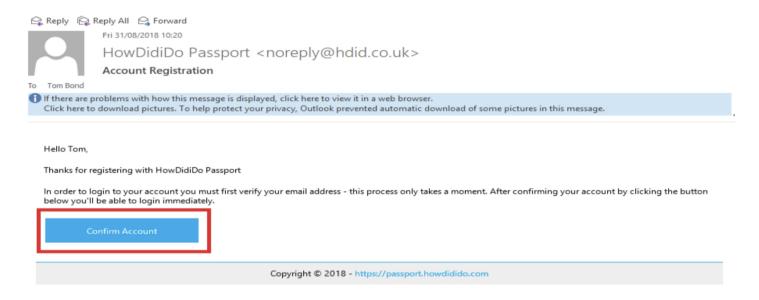

3) An activation email will then be sent to your email inbox as shown below. You will then need to click on the Blue "Confirm Account" button to activate your registration:

4) Once you have clicked on the "Confirm Account" button you will be redirected to the HowDidiDo Passport Website shown below. This is where you can update your password if you ever need to do so.