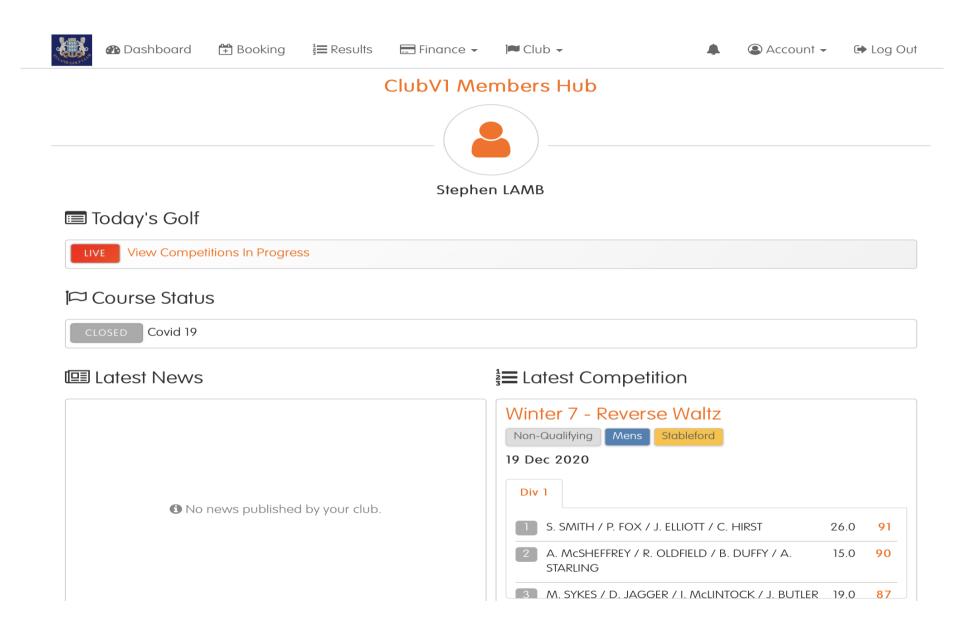

# Club V1 Members Hub – Functionality Summary

The following details the facilities available from the DashBoard:

# **Today's Golf**

- Allows the member to Sign In to either that days competition or to register intent to record a 'Casual Score' for handicapping purposes.
- Allows the member to perform Score Entry for that days competition or their 'Casual Score' for handicapping purposes.
- Realtime updated view of the Leaderboard from that days competition.

#### **Course Status**

Realtime updated course status.

#### **Latest News**

• Full access to all public club news articles sent to the members.

# **Latest Competition**

- Results from the last closed competition.
- Option to Show all competitions results