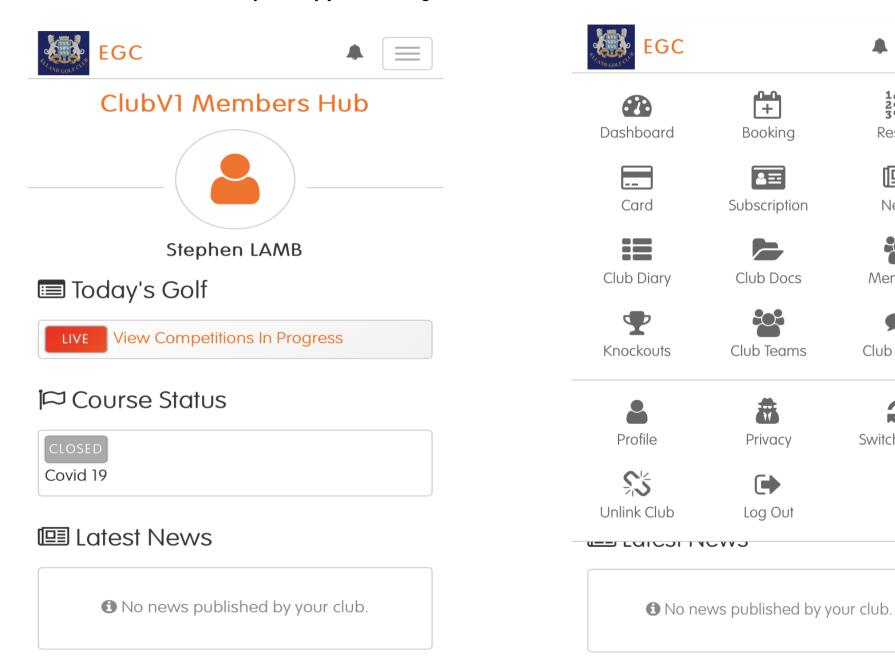

Select Elland Golf Club and you will then be directed to your individual ClubV1 Members Hub Dashboard screen as shown below:

If you are using the Mobile version of the App then the Dashboard Screen will look slightly different with the menu options being made available by clicking on the 3 horizontal line icon in the right hand corner. A large number of these are however available by initially just scrolling down the screen:

Results

圓

News

Members

Club Forum

Switch Clubs

From the ClubV1 members hub dashboard select the "Booking" icon. This will provide you with a calendar at the top and below a list of up and coming competitions available for you to book into if your scroll down the screen as well as any bookings you have made and Bookable Competitions