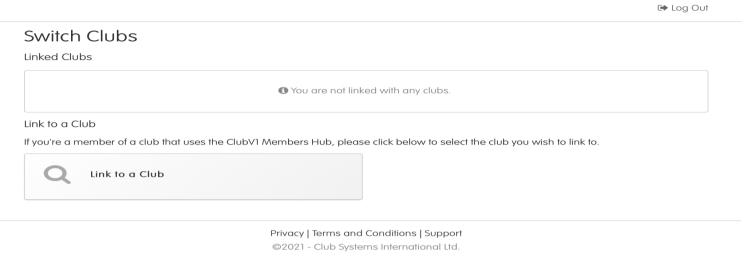

Once you have logged in you will be brought to this page:

Elland Golf Club may show in the Linked Clubs above, if it does then please select that and you will now be linked to your club and will now be on the ClubV1 Members Hub dashboard.

If, like in the image above, Elland Golf Club does not show up in the Linked Clubs section select the option to "Link to a Club". You will be brought to the Club Setup page:

Type in "Elland Golf Club" and when selected press "Continue".