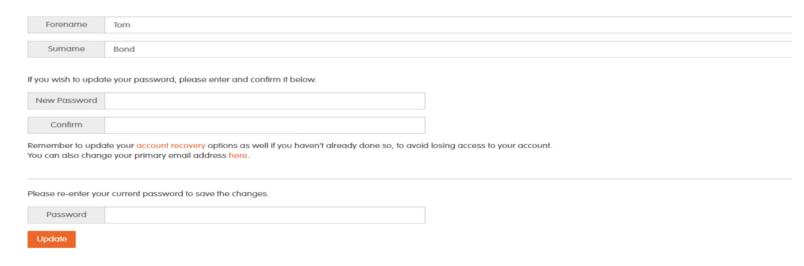

3) An activation email will then be sent to your email inbox as shown below. You will then need to click on the Blue "Confirm Account" button to activate your registration:

4) Once you have clicked on the "Confirm Account" button you will be redirected to the HowDidiDo Passport Website shown below. This is where you can update your password if you ever need to do so.