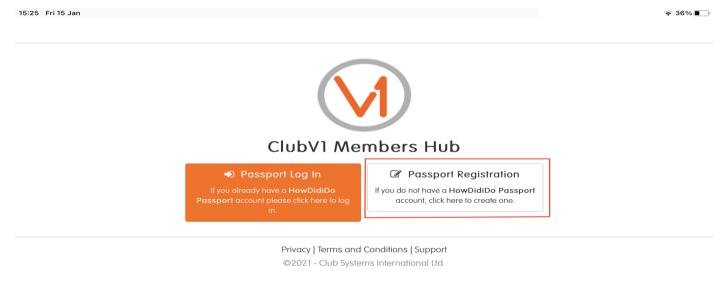

When you have downloaded and installed the app or gone to the website above you should see a screen like this:

To successfully register to the ClubV1 Members Hub on the website or on the app, the email address you are using must match the email address you provided to the club with your application:

# If you already have a HowDidiDo Account

HowDidiDo and the Club V1 Members Hub both use what is called the HowDidiDo Passport. This is a universal Username and Password which works for both.

If you already have an existing HowDidiDo account you will not need to register on the ClubV1 Members Hub.

All you need to do is select the orange box on the left of your screen, as shown on Page 1, for "Passport Log In" and then when prompted use the same Email Address and Password that you use for HowDidiDo.

# If you do not have a HowDidiDo Account

- 1) Select the white box on the right of your screen as, shown above for, "Passport Registration".
- 2) Enter your Email Address, Password and Full name in the Register Account page shown below: