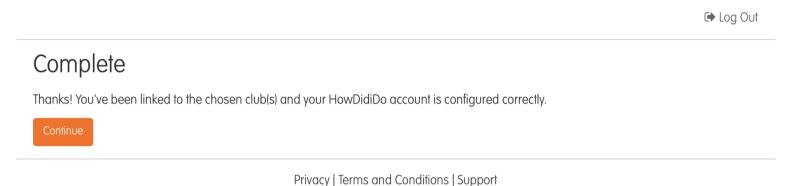

# You will then get directed to the following screen, again press "Continue" to

©2021 - Club Systems International Ltd.

You will then be directed to the following screen which will show you your Linked Clubs :