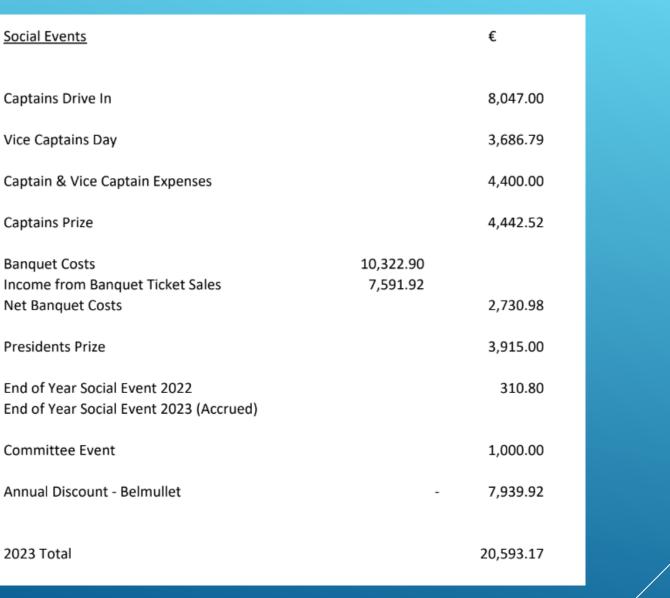

|
| Tangible Assets                             | 8,529     | 8,529     |
|                                             |           |           |
| Current Assets                              |           |           |
| Debtors                                     | -         | -         |
| Cash at Bank                                | 80,413    | 67,739    |
|                                             |           |           |
| Liabilities/Creditors                       |           |           |
| Creditors (falling due within one year)     | 8,054     | 3,012     |
|                                             |           |           |
| Net Positions (asstes less Liabilities)     | 80,888    | 73,256    |

CART ?N HOUSE Golf

### **3. SOCIAL ACTIVITY SUMMARY**

2023 Total





### 4. INTERCLUB ACTIVITY SUMMARY



#### Inter Club Team Expenses

| AIG Mens Senior Cup                | 3,325.85  |
|------------------------------------|-----------|
| AIG Mens Junior Cup                | 582.52    |
| Men's Metropolitan Cup             | 330.15    |
| AIG Men's Jimmy Bruen              | 479.10    |
| Duggan Cup                         | 463.99    |
| Fred Perry Trophy - Senior Men     | 120.00    |
| AIG Men's Barton Shield            | 2,657.66  |
| Flogas Irish Mixed Foursomes       | 2,188.13  |
| All - Ireland Fourball             | 40.00     |
| Men's Barton Cup                   | 969.30    |
| AIG Men's Pierce Purcell Shield    | 8,972.81  |
| Boy's Inter-Club                   | 30.00     |
| Boy's Fred Daly Trophy             | 686.92    |
| Boy's Fourso