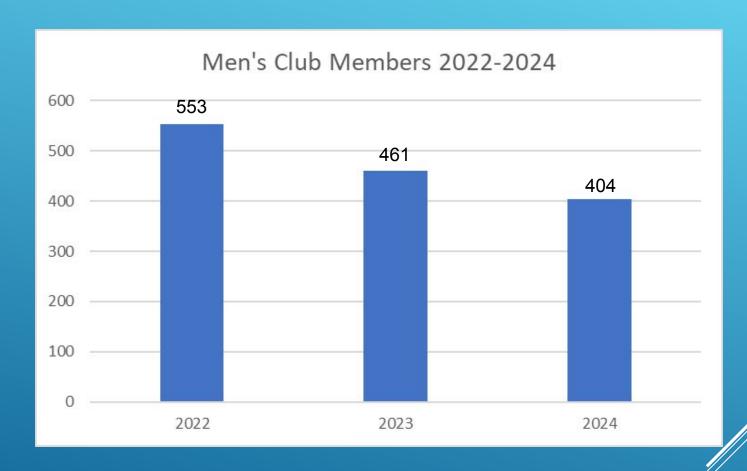

## 4. MEMBER NUMBERS 2022-2024

#### 2024 Summary

Budget 2024 was created with backdrop of a drop in Mens Club membership (553 in 2022 to 404 in 2024).

No fundraiser had been planned & Fairmont allowance to Mens' Club had been withdrawn.