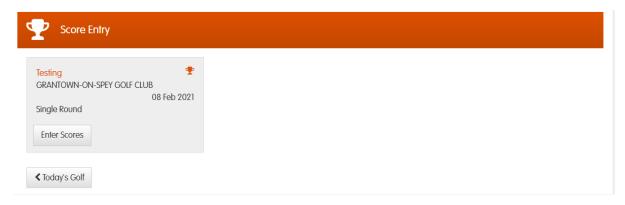

# Click on Today's Golf

Click on Score Entry this will give you the following information: -

Click on 'Enter Scores' you will see the following: -

The Marker is the person that played with you, follow the instructions, then click next.