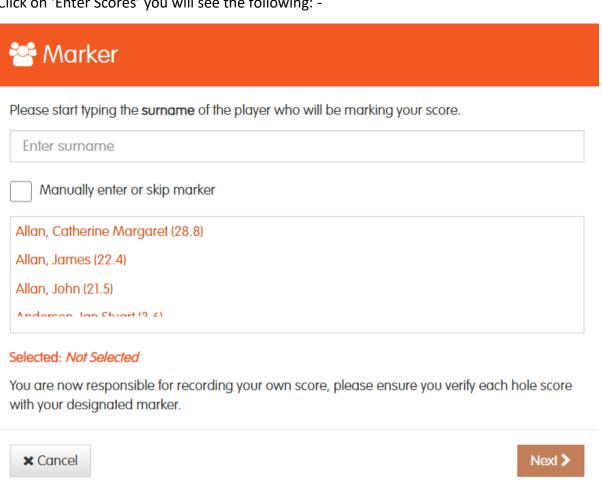

# Click on Today's Golf

Click on Score Entry this will give you the following information: -

Click on 'Enter Scores' you will see the following: -

The Marker is the person that played with you, follow the instructions, then click next.