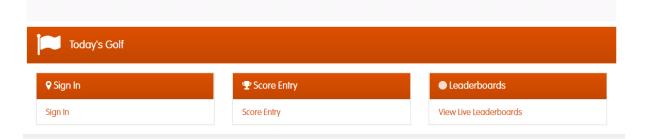

The process is very simple which is good news for everyone. On arrival at the club sign into the competition via 'Howdidido' click on Today's golf.

Then click on Sign In.

Remember you will still need to pay your entry fee for the competition in the Pro Shop.

# Click on Today's Golf

Click on Score Entry this will give you the following information: -

Click on 'Enter Scores' you will see the following: -

The Marker is the person that played with you, follow the instructions, then click next.