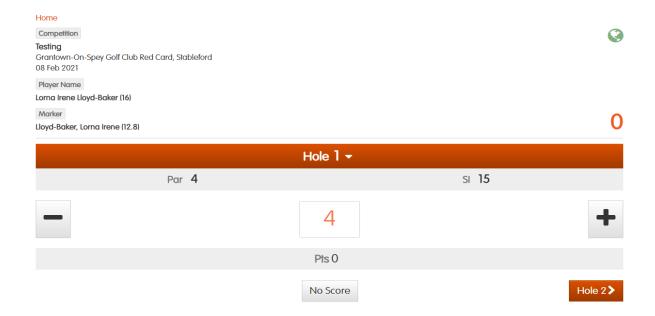

Use the plus or minus boxes to alter the score flashing if necessary and then click next. This process is followed for all 18 holes played. If you score Zero on the hole please enter '0' for a 'None Return'.