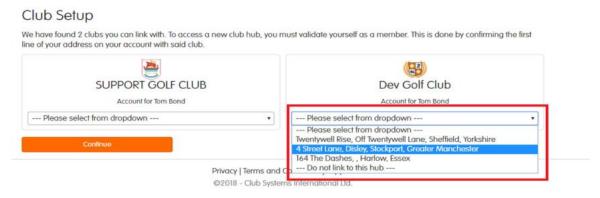

Your club may show in the Linked Club above, if it does then please select that and you will now be linked to your club and will now be on the ClubV1 Members Hub dashboard.

- If, like in the image above, your club does not show up in the Linked Clubs section select the option to "Search for Clubs"
- 6. Once you choose the option for 'Search for Clubs' any club that has your email address on record will show up.

If you see your club show up you will then need to select the box saying "--- Please select from dropdown ---". When you select that three home addresses will appear, you will need to select the Home Address that applies to you and hit Confirm.