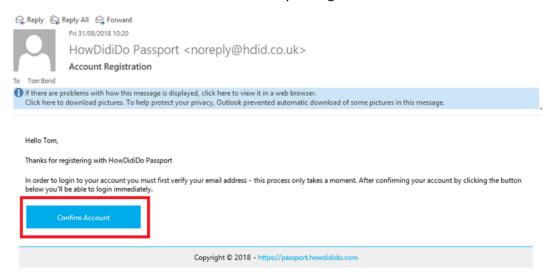

### Club V1 Members Hub – Guidance on how to install and register

3. An activation email will then be sent to your email inbox as shown below. You will then need to click on the Blue "Confirm Account" button to activate your registration.