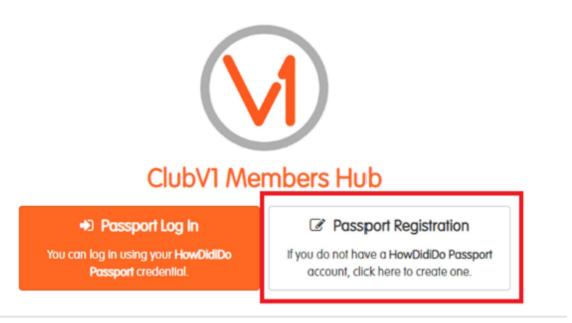

### If you already have a HowDidiDo Account

HowDidiDo and the Club V1 Members Hub both use what is called the HowDidiDo Passport. This is a universal Username and Password which works for both.

If you already have an existing HowDidiDo account you will not need to register on the ClubV1 Members Hub.

All you need to do is select the orange box on the left of your screen, as shown above, for "Passport Log In" and then when prompted use the same Email Address and Password that you use for HowDidiDo.

### If you do not have a HowDidiDo Account

- 1. Select the white box on the right of your screen as, shown above for, "Passport Registration".
- 2. Enter your Email Address, Password and Full name in the Register Account page shown below.