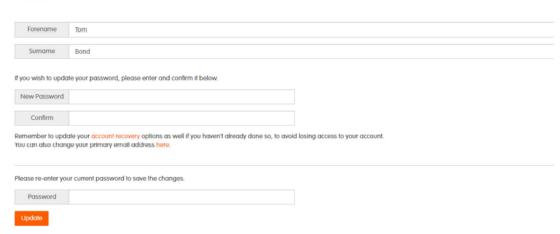

4. Once you have clicked on the "Confirm Account" button you will be redirected to the HowDidiDo Passport Website shown below. This is where you can update your password if you ever need to do so.