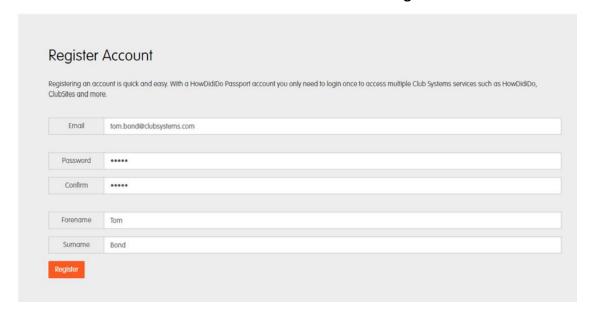

### If you do not have a HowDidiDo Account

- 1. Select the white box on the right of your screen as, shown above for, "Passport Registration".
- 2. Enter your Email Address, Password and Full name in the Register Account page shown below.