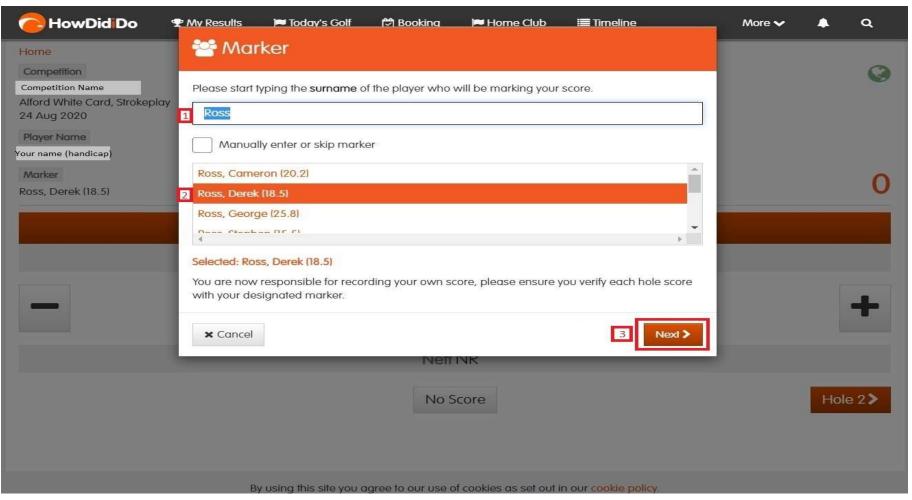

- 1- Type the surname of your marker, the list in section 2 will update to show the closest matches
  - 2 Select your marker from the list. All playing members of the golf club are listed.

3 - Select "Next