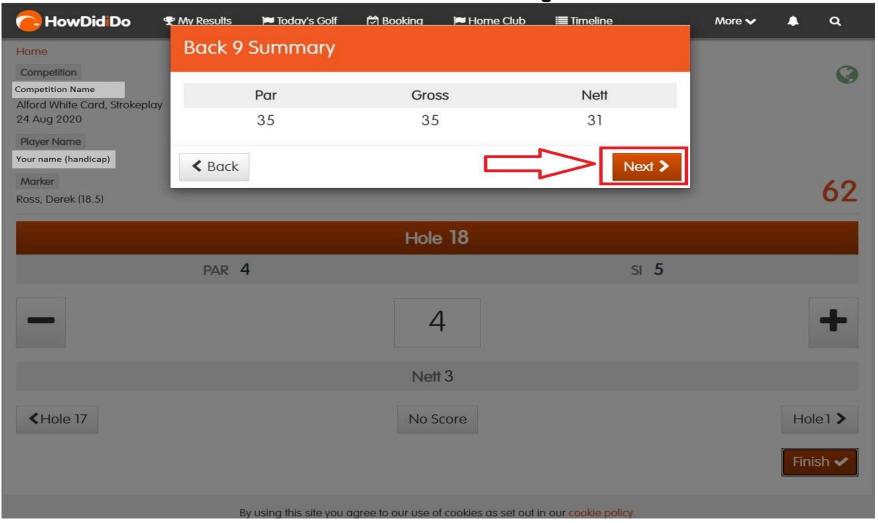

 After you have entered your score for each hole on the back 9 you will be shown another score summary screen. Again if this is correct then select "Next". If this is incorrect use the "Back" button to make changes.

- After entering your score for the back 9 you will then be shown a summary screen for your round.
- Use the box underneath to enter a digital signature using the mouse/touchpad. Then select 'Confirm'
- Your signature will appear on both your scorecard and the scorecard of the player you were marking, as shown on the next page. Both scores should have been confirmed verbally after finishing the round.