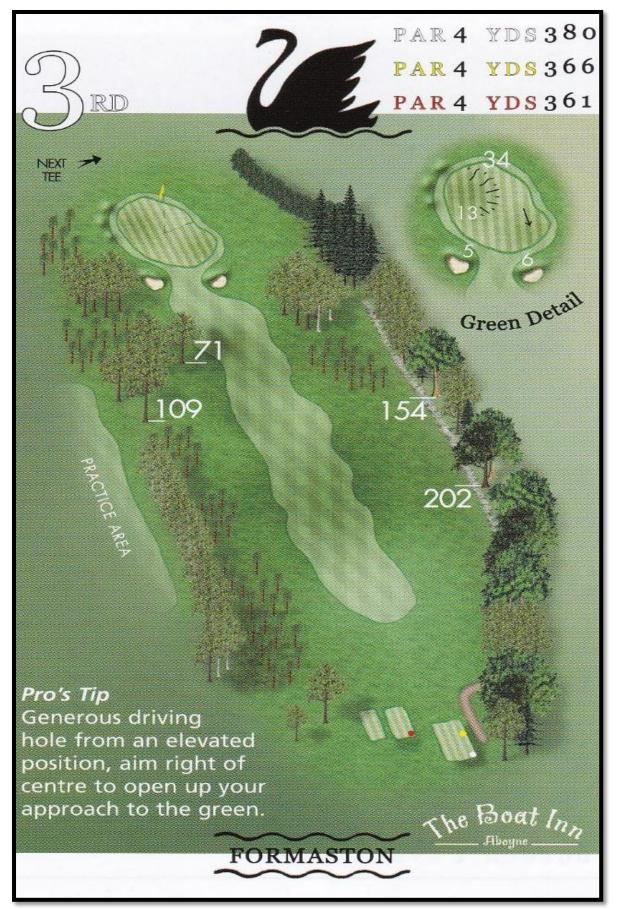

|                   | TOTAL                 | AL 6003 5744 68 HANDICAP |                 |     |                 |          |              |               |                                   | 5362             | -          | ė |
|                 | F                 | POINTS<br>OR PAR      |                          |                 |     |                 |          |              |               |                                   | Holes los        |            |   |
| - Marian        |                   | RESULT                |                          |                 | 14  | 211             |          |              |               |                                   | Result           |            |   |



# HOLE 1 - "ROAD"





# HOLE 2 - "DYKE"





# **HOLE 3 – "FORMASTON"**





# **HOLE 4 – "TEUCHIT"**



Page 6 of 21



# **HOLE 5 – "PLATEAU"**





# **HOLE 6 – "GRANTS LOCHIE"**





# **HOLE 7 – "AULD LINE"**





# **HOLE 8 – "MORTLICH"**





# HOLE 9 - "LOCH"



Page 11 of 21



# **HOLE 10 – "BONNYSIDE"**





# **HOLE 11 - "VALLEY"**.



Page 13 of 21



# **HOLE 12 – "LOCHNAGAR"**





# **HOLE 13 – "FERNIE BRAE"**





# **HOLE 14 – "BURN"**



Page 16 of 21



# **HOLE 15 – "LADYWELL"**



Page 17 of 21



# **HOLE 16 – "DARACH MOR"**





# **HOLE 17 – "QUEENS HILL"**





# **HOLE 18 – "HAME"**