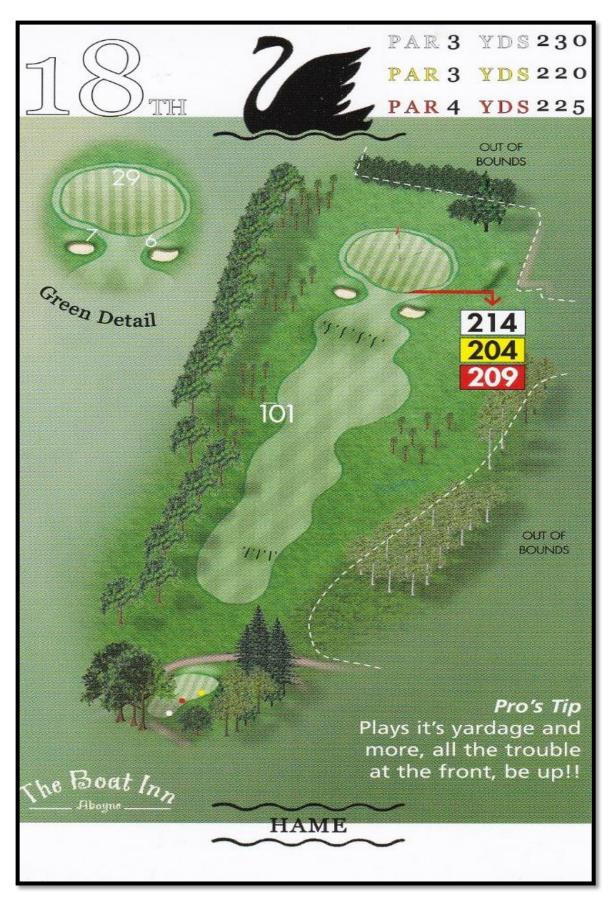

|                 | 14  | 211             |          |              |               |                                   | Result           |            |   |



# HOLE 1 - "ROAD"





# HOLE 2 - "DYKE"





# **HOLE 3 – "FORMASTON"**





# **HOLE 4 – "TEUCHIT"**



Page 6 of 21



# **HOLE 5 – "PLATEAU"**





# **HOLE 6 – "GRANTS LOCHIE"**





# **HOLE 7 – "AULD LINE"**





# **HOLE 8 – "MORTLICH"**





# HOLE 9 - "LOCH"



Page 11 of 21



# **HOLE 10 – "BONNYSIDE"**





# **HOLE 11 - "VALLEY"**.



Page 13 of 21



# **HOLE 12 – "LOCHNAGAR"**





# **HOLE 13 – "FERNIE BRAE"**





# **HOLE 14 – "BURN"**



Page 16 of 21



# **HOLE 15 – "LADYWELL"**



Page 17 of 21



# **HOLE 16 – "DARACH MOR"**





# **HOLE 17 – "QUEENS HILL"**





# **HOLE 18 – "HAME"**