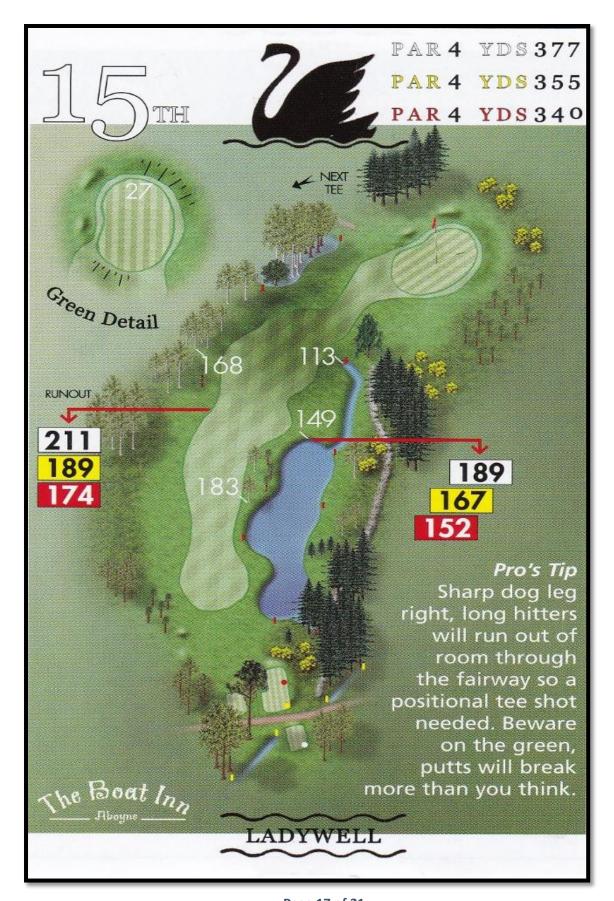

| Holes los        |            |   |
| - Marian        |                   | RESULT                |                          |                 | 14  | 211             |          |              |               |                                   | Result           |            |   |



# HOLE 1 - "ROAD"





# HOLE 2 - "DYKE"





# **HOLE 3 – "FORMASTON"**





# **HOLE 4 – "TEUCHIT"**



Page 6 of 21



# **HOLE 5 – "PLATEAU"**





# **HOLE 6 – "GRANTS LOCHIE"**





# **HOLE 7 – "AULD LINE"**





# **HOLE 8 – "MORTLICH"**





# HOLE 9 - "LOCH"



Page 11 of 21



# **HOLE 10 – "BONNYSIDE"**





# **HOLE 11 - "VALLEY"**.



Page 13 of 21



# **HOLE 12 – "LOCHNAGAR"**





# **HOLE 13 – "FERNIE BRAE"**





# **HOLE 14 – "BURN"**



Page 16 of 21



# **HOLE 15 – "LADYWELL"**



Page 17 of 21



# **HOLE 16 – "DARACH MOR"**





# **HOLE 17 – "QUEENS HILL"**





# **HOLE 18 – "HAME"**