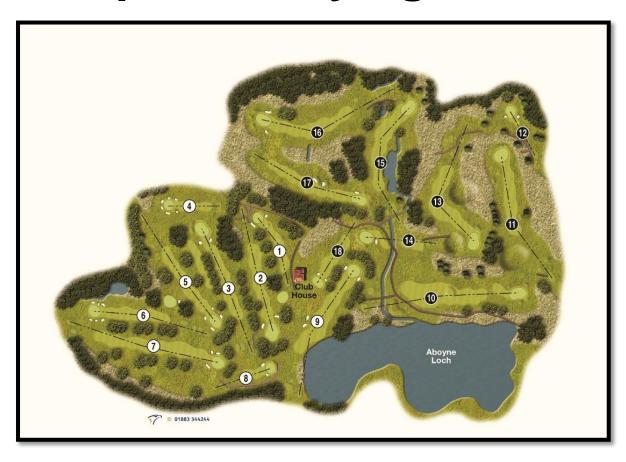

# HOLE 1 - "ROAD"

# HOLE 2 - "DYKE"

# **HOLE 3 – "FORMASTON"**

# **HOLE 4 – "TEUCHIT"**

Page 6 of 21

# **HOLE 5 – "PLATEAU"**

# **HOLE 6 – "GRANTS LOCHIE"**

# **HOLE 7 – "AULD LINE"**

# **HOLE 8 – "MORTLICH"**

# HOLE 9 - "LOCH"

Page 11 of 21

# **HOLE 10 – "BONNYSIDE"**

# **HOLE 11 - "VALLEY"**.

Page 13 of 21

# **HOLE 12 – "LOCHNAGAR"**

# **HOLE 13 – "FERNIE BRAE"**

# **HOLE 14 – "BURN"**

Page 16 of 21

# **HOLE 15 – "LADYWELL"**

Page 17 of 21

# **HOLE 16 – "DARACH MOR"**

# **HOLE 17 – "QUEENS HILL"**

# **HOLE 18 – "HAME"**