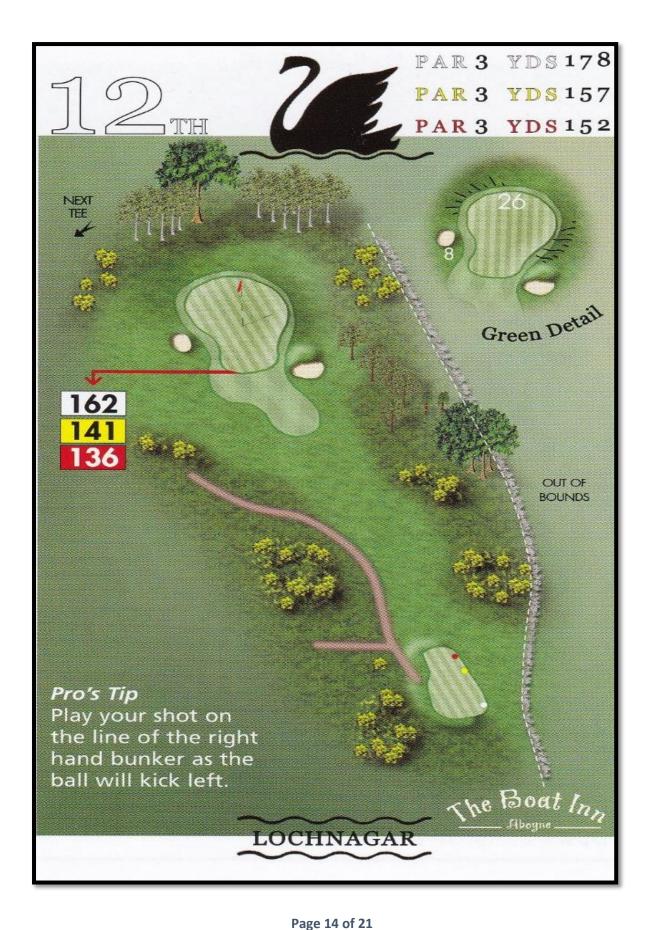

|     |                 |          |              |               |                                   | Holes los        |            |   |
| - Marian        |                   | RESULT                |                          |                 | 14  | 211             |          |              |               |                                   | Result           |            |   |



# HOLE 1 - "ROAD"





# HOLE 2 - "DYKE"





# **HOLE 3 – "FORMASTON"**





# **HOLE 4 – "TEUCHIT"**



Page 6 of 21



# **HOLE 5 – "PLATEAU"**





# **HOLE 6 – "GRANTS LOCHIE"**





# **HOLE 7 – "AULD LINE"**





# **HOLE 8 – "MORTLICH"**





# HOLE 9 - "LOCH"



Page 11 of 21



# **HOLE 10 – "BONNYSIDE"**





# **HOLE 11 - "VALLEY"**.



Page 13 of 21



# **HOLE 12 – "LOCHNAGAR"**





# **HOLE 13 – "FERNIE BRAE"**





# **HOLE 14 – "BURN"**



Page 16 of 21



# **HOLE 15 – "LADYWELL"**



Page 17 of 21



# **HOLE 16 – "DARACH MOR"**





# **HOLE 17 – "QUEENS HILL"**





# **HOLE 18 – "HAME"**