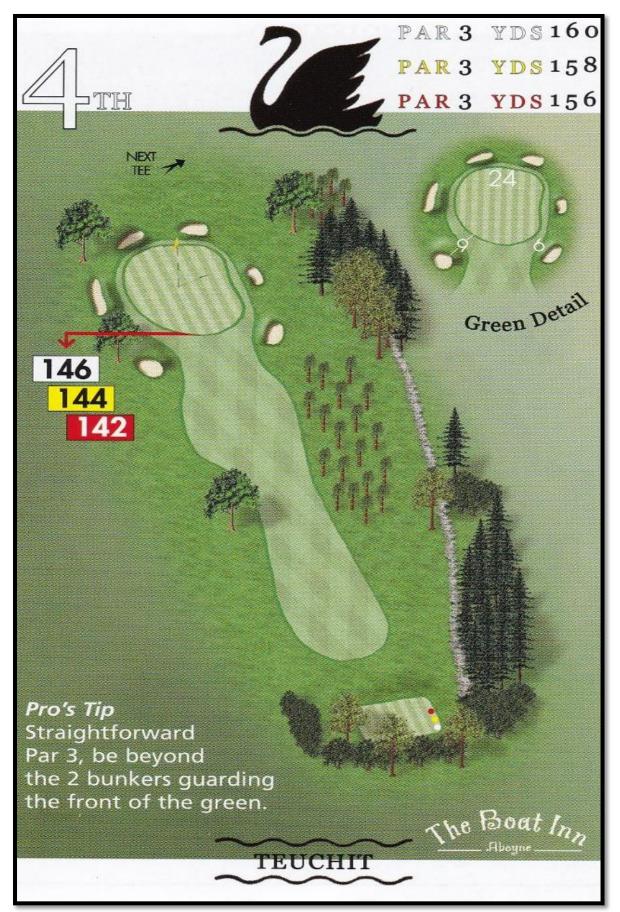

| AL 6003 5744 68 HANDICAP |                 |     |                 |          |              |               |                                   | 5362             | -          | ė |
|                 | F                 | POINTS<br>OR PAR      |                          |                 |     |                 |          |              |               |                                   | Holes los        |            |   |
| - Marian        |                   | RESULT                |                          |                 | 14  | 211             |          |              |               |                                   | Result           |            |   |



# HOLE 1 - "ROAD"





# HOLE 2 - "DYKE"





# **HOLE 3 – "FORMASTON"**





# **HOLE 4 – "TEUCHIT"**



Page 6 of 21



# **HOLE 5 – "PLATEAU"**





# **HOLE 6 – "GRANTS LOCHIE"**





# **HOLE 7 – "AULD LINE"**





# **HOLE 8 – "MORTLICH"**





# HOLE 9 - "LOCH"



Page 11 of 21



# **HOLE 10 – "BONNYSIDE"**





# **HOLE 11 - "VALLEY"**.



Page 13 of 21



# **HOLE 12 – "LOCHNAGAR"**





# **HOLE 13 – "FERNIE BRAE"**





# **HOLE 14 – "BURN"**



Page 16 of 21



# **HOLE 15 – "LADYWELL"**



Page 17 of 21



# **HOLE 16 – "DARACH MOR"**





# **HOLE 17 – "QUEENS HILL"**





# **HOLE 18 – "HAME"**