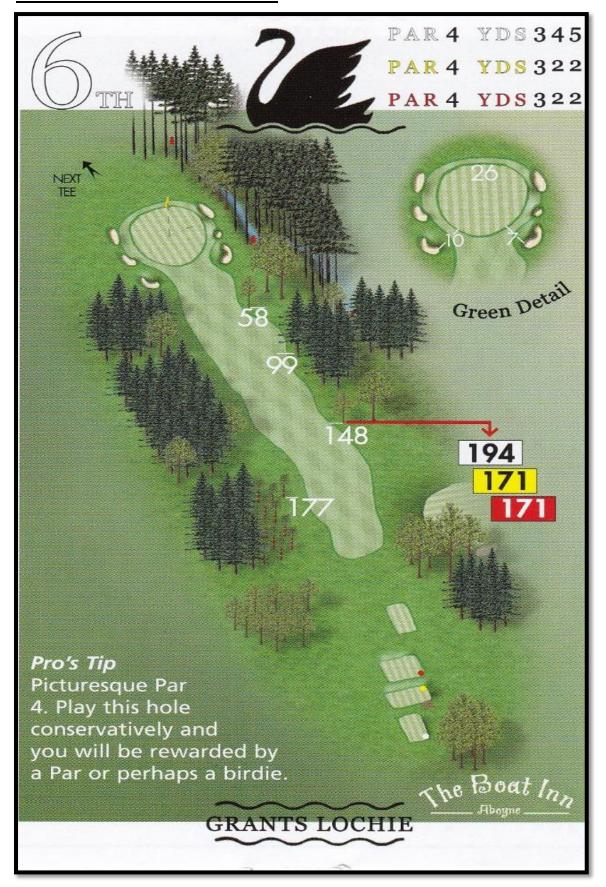

|          |              |               |                                   | 5362             | -          | ė |
|                 | F                 | POINTS<br>OR PAR      |                          |                 |     |                 |          |              |               |                                   | Holes los        |            |   |
| - Marian        |                   | RESULT                |                          |                 | 14  | 211             |          |              |               |                                   | Result           |            |   |



# HOLE 1 - "ROAD"





# HOLE 2 - "DYKE"





# **HOLE 3 – "FORMASTON"**





# **HOLE 4 – "TEUCHIT"**



Page 6 of 21



# **HOLE 5 – "PLATEAU"**





# **HOLE 6 – "GRANTS LOCHIE"**





# **HOLE 7 – "AULD LINE"**





# **HOLE 8 – "MORTLICH"**





# HOLE 9 - "LOCH"



Page 11 of 21



# **HOLE 10 – "BONNYSIDE"**





# **HOLE 11 - "VALLEY"**.



Page 13 of 21



# **HOLE 12 – "LOCHNAGAR"**





# **HOLE 13 – "FERNIE BRAE"**





# **HOLE 14 – "BURN"**



Page 16 of 21



# **HOLE 15 – "LADYWELL"**



Page 17 of 21



# **HOLE 16 – "DARACH MOR"**





# **HOLE 17 – "QUEENS HILL"**





# **HOLE 18 – "HAME"**