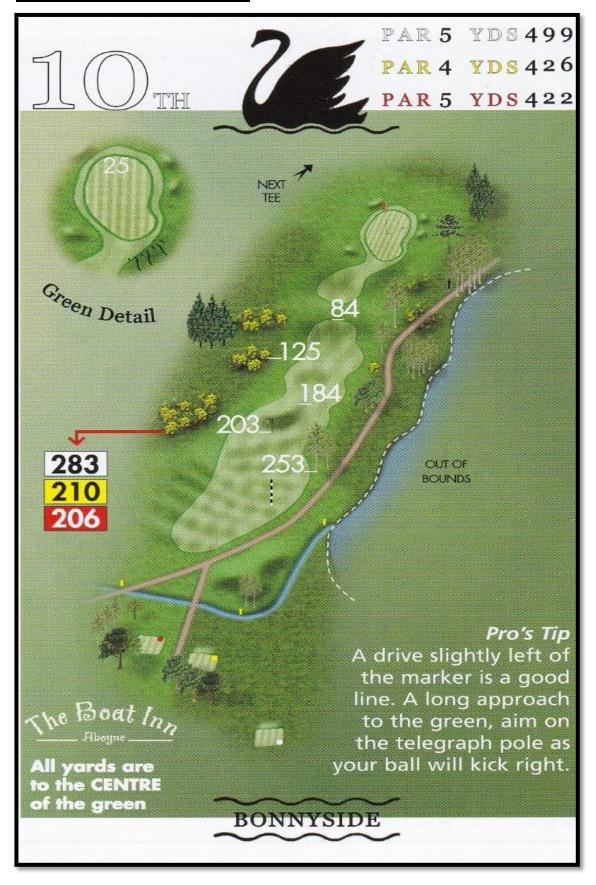

| F                 | POINTS<br>OR PAR      |                          |                 |     |                 |          |              |               |                                   | Holes los        |            |   |
| - Marian        |                   | RESULT                |                          |                 | 14  | 211             |          |              |               |                                   | Result           |            |   |



# HOLE 1 - "ROAD"





# HOLE 2 - "DYKE"





# **HOLE 3 – "FORMASTON"**





# **HOLE 4 – "TEUCHIT"**



Page 6 of 21



# **HOLE 5 – "PLATEAU"**





# **HOLE 6 – "GRANTS LOCHIE"**





# **HOLE 7 – "AULD LINE"**





# **HOLE 8 – "MORTLICH"**





# HOLE 9 - "LOCH"



Page 11 of 21



# **HOLE 10 – "BONNYSIDE"**





# **HOLE 11 - "VALLEY"**.



Page 13 of 21



# **HOLE 12 – "LOCHNAGAR"**





# **HOLE 13 – "FERNIE BRAE"**





# **HOLE 14 – "BURN"**



Page 16 of 21



# **HOLE 15 – "LADYWELL"**



Page 17 of 21



# **HOLE 16 – "DARACH MOR"**





# **HOLE 17 – "QUEENS HILL"**





# **HOLE 18 – "HAME"**