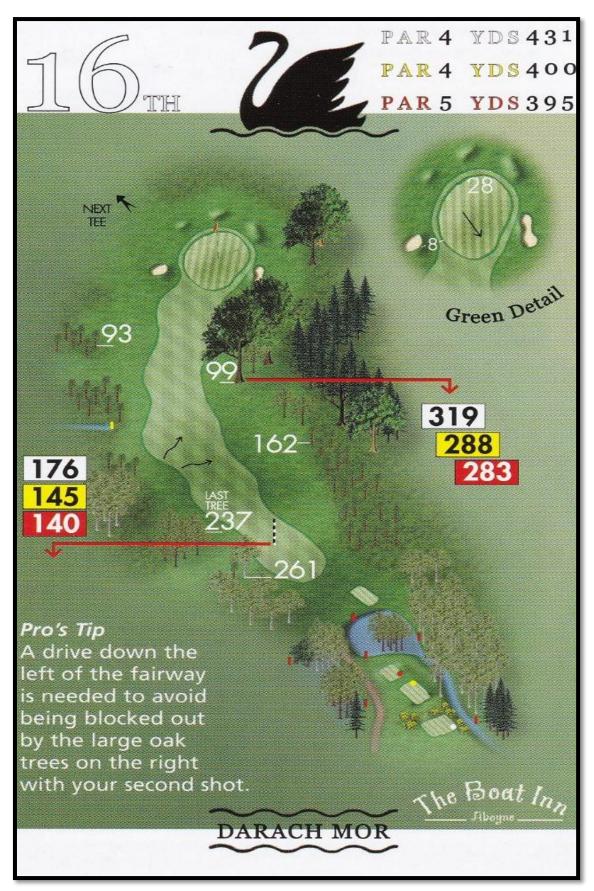

rian        |                   | RESULT                |                          |                 | 14  | 211             |          |              |               |                                   | Result           |            |   |



# HOLE 1 - "ROAD"





# HOLE 2 - "DYKE"





# **HOLE 3 – "FORMASTON"**





# **HOLE 4 – "TEUCHIT"**



Page 6 of 21



# **HOLE 5 – "PLATEAU"**





# **HOLE 6 – "GRANTS LOCHIE"**





# **HOLE 7 – "AULD LINE"**





# **HOLE 8 – "MORTLICH"**





# HOLE 9 - "LOCH"



Page 11 of 21



# **HOLE 10 – "BONNYSIDE"**





# **HOLE 11 - "VALLEY"**.



Page 13 of 21



# **HOLE 12 – "LOCHNAGAR"**





# **HOLE 13 – "FERNIE BRAE"**





# **HOLE 14 – "BURN"**



Page 16 of 21



# **HOLE 15 – "LADYWELL"**



Page 17 of 21



# **HOLE 16 – "DARACH MOR"**





# **HOLE 17 – "QUEENS HILL"**





# **HOLE 18 – "HAME"**