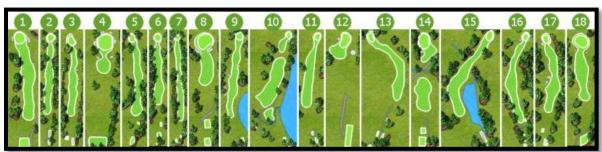

# **ABOYNE GOLF CLUB - COURSE SCORECARD**

| DATE TIME       |                   |                       |                          |                 |     |                 |          |              | Handica       | an (                              | Strokes<br>Rec'd | PAR<br>SSS |   |
|-----------------|-------------------|-----------------------|--------------------------|-----------------|-----|-----------------|----------|--------------|---------------|-----------------------------------|------------------|------------|---|
| Die             | Dlavay A          |                       |                          |                 |     |                 |          |              | Transition    |                                   |                  | PAR<br>SSS |   |
| Player <b>B</b> |                   |                       |                          |                 |     |                 |          |              |               |                                   |                  | PAR<br>SSS |   |
| Play            | /er B             |                       |                          |                 |     |                 |          | -            |               |                                   |                  |            |   |
| Hole            | Marker's<br>Score | Name                  | White<br>Yards           | Yellow<br>Yards | Par | Stroke<br>Index | Player's | s Score<br>B | Nett<br>Score | W = +<br>L = -<br>H = 0<br>Points | Red<br>Yards     |            |   |
| 1               |                   | Road                  | 238                      | 227             | 3   | 12              |          | -            |               |                                   | 230              | 4          |   |
| 2               |                   | Dyke                  | 385                      | 376             | 4   | 6               |          |              |               |                                   | 353              | 4          |   |
| 3               |                   | Formaston             | 380                      | 362             | 4   | 8               |          |              |               |                                   | 362              | 4          |   |
| 4               |                   | Teuchit               | 157                      | 151             | 3   | 18              |          |              |               |                                   | 153              | 3          |   |
| 5               |                   | Plateau               | 392                      | 382             | 4   | 2               |          |              |               |                                   | 314              | 4          |   |
| 6               |                   | Grants Lochie         | 360                      | 345             | 4   | 14              |          |              |               |                                   | 319              | 4          |   |
| 7               |                   | Auld Line             | 482                      | 470             | 5   | 4               |          |              |               |                                   | 448              | 5          |   |
| 8               |                   | Mortlich              | 164                      | 154             | 3   | 16              |          |              |               |                                   | 139              | 3          |   |
| 9               |                   | Loch                  | 391                      | 380             | 4   | 10              |          |              |               |                                   | 377              | 4          |   |
|                 |                   | OUT                   | 2949                     |                 | 34  |                 |          |              |               |                                   | 2695             |            |   |
|                 | PLEASI            | E AVOID SLO           |                          |                 |     |                 | VOTS     | AND          | REPAI         | R PIT                             |                  |            |   |
| 10              |                   | Bonnyside             | 503                      | 469             | 5   | 11              |          |              |               |                                   | 424              | 5          |   |
| 11              |                   | Valley                | 391                      | 382             | 4   | 5               |          |              |               |                                   | 372              | 5          |   |
| 12              |                   | Lochnagar             | 175                      | 165             | 3   | 15              |          |              |               |                                   | 148              | 3          |   |
| 13              |                   | Fernie Brae           | 413                      | 379             | 4   | 1               |          |              |               |                                   | 313              | 4          |   |
| 14              |                   | Burn                  | 179                      | 172             | 3   | 13              |          |              |               |                                   | 154              | 3          |   |
| 15              |                   | Ladywell Darrach Mari | 376                      | 352             | 4   | 7               |          |              |               |                                   | 339              | 4          |   |
| 16              |                   | Darach Mor            | 436                      | 414             | 4   | 3               |          |              |               |                                   | 395              | 5          |   |
| 17              |                   | Queens Hill           | 351                      | 342             | 4   | 17              |          |              |               |                                   | 307              | 4          |   |
| 18              |                   | Hame                  | 230                      | 222             | 3   | 9               |          |              |               |                                   | 215              | 4          | ì |
|                 |                   | IN                    |                          | 2897            |     |                 |          |              |               |                                   | 2667             |            |   |
|                 |                   |                       | 2949                     |                 |     |                 |          |              |               |                                   | 2695             |            |   |
|                 |                   | TOTAL                 | AL 6003 5744 68 HANDICAP |                 |     |                 |          |              |               |                                   | 5362             | -          | ė |
|                 | F                 | POINTS<br>OR PAR      |                          |                 |     |                 |          |              |               |                                   | Holes los        |            |   |
| - Marian        |                   | RESULT                |                          |                 | 14  | 211             |          |              |               |                                   | Result           |            |   |