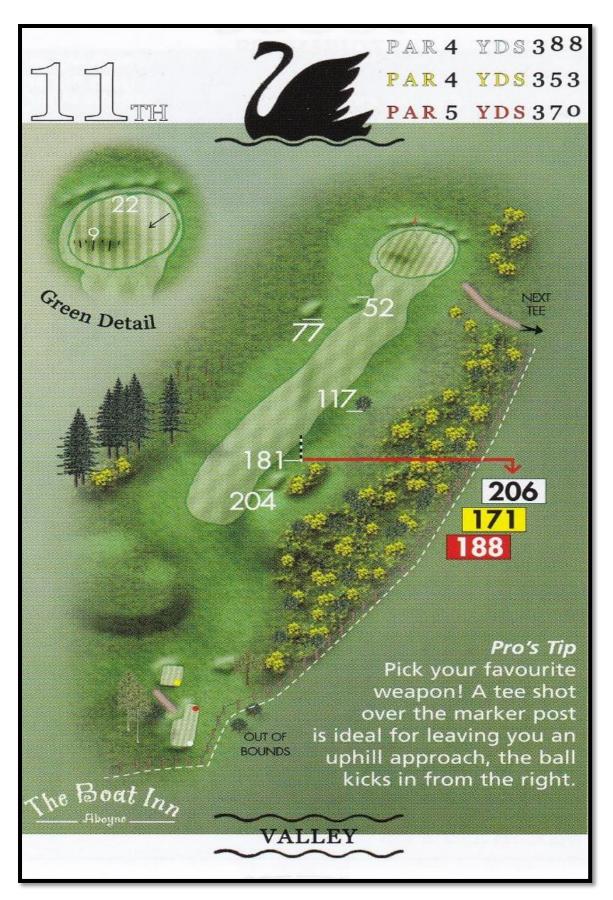

<br>OR PAR      |                          |                 |     |                 |          |              |               |                                   | Holes los        |            |   |
| - Marian        |                   | RESULT                |                          |                 | 14  | 211             |          |              |               |                                   | Result           |            |   |



# HOLE 1 - "ROAD"





# HOLE 2 - "DYKE"





# **HOLE 3 – "FORMASTON"**





# **HOLE 4 – "TEUCHIT"**



Page 6 of 21



# **HOLE 5 – "PLATEAU"**





# **HOLE 6 – "GRANTS LOCHIE"**





# **HOLE 7 – "AULD LINE"**





# **HOLE 8 – "MORTLICH"**





# HOLE 9 - "LOCH"



Page 11 of 21



# **HOLE 10 – "BONNYSIDE"**





# **HOLE 11 - "VALLEY"**.



Page 13 of 21



# **HOLE 12 – "LOCHNAGAR"**





# **HOLE 13 – "FERNIE BRAE"**





# **HOLE 14 – "BURN"**



Page 16 of 21



# **HOLE 15 – "LADYWELL"**



Page 17 of 21



# **HOLE 16 – "DARACH MOR"**





# **HOLE 17 – "QUEENS HILL"**





# **HOLE 18 – "HAME"**