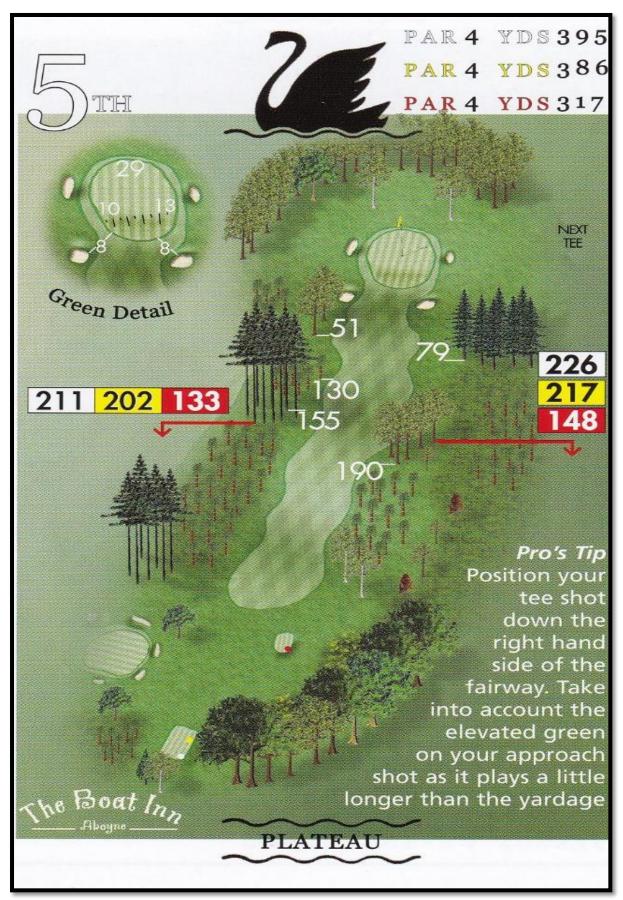

|     |                 |          |              |               |                                   | 5362             | -          | ė |
|                 | F                 | POINTS<br>OR PAR      |                          |                 |     |                 |          |              |               |                                   | Holes los        |            |   |
| - Marian        |                   | RESULT                |                          |                 | 14  | 211             |          |              |               |                                   | Result           |            |   |



# HOLE 1 - "ROAD"





# HOLE 2 - "DYKE"





# **HOLE 3 – "FORMASTON"**





# **HOLE 4 – "TEUCHIT"**



Page 6 of 21



# **HOLE 5 – "PLATEAU"**





# **HOLE 6 – "GRANTS LOCHIE"**





# **HOLE 7 – "AULD LINE"**





# **HOLE 8 – "MORTLICH"**





# HOLE 9 - "LOCH"



Page 11 of 21



# **HOLE 10 – "BONNYSIDE"**





# **HOLE 11 - "VALLEY"**.



Page 13 of 21



# **HOLE 12 – "LOCHNAGAR"**





# **HOLE 13 – "FERNIE BRAE"**





# **HOLE 14 – "BURN"**



Page 16 of 21



# **HOLE 15 – "LADYWELL"**



Page 17 of 21



# **HOLE 16 – "DARACH MOR"**





# **HOLE 17 – "QUEENS HILL"**





# **HOLE 18 – "HAME"**