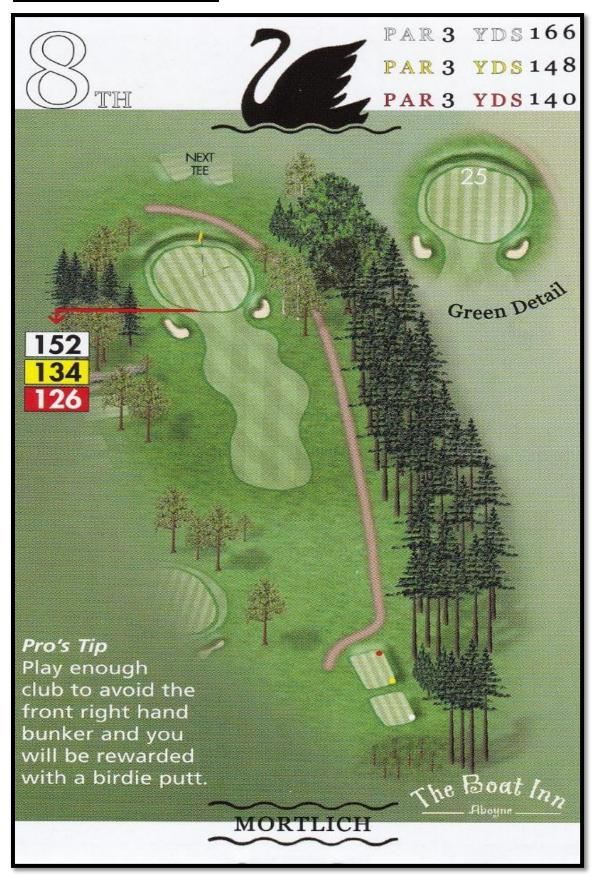

| 5362             | -          | ė |
|                 | F                 | POINTS<br>OR PAR      |                          |                 |     |                 |          |              |               |                                   | Holes los        |            |   |
| - Marian        |                   | RESULT                |                          |                 | 14  | 211             |          |              |               |                                   | Result           |            |   |



# HOLE 1 - "ROAD"





# HOLE 2 - "DYKE"





# **HOLE 3 – "FORMASTON"**





# **HOLE 4 – "TEUCHIT"**



Page 6 of 21



# **HOLE 5 – "PLATEAU"**





# **HOLE 6 – "GRANTS LOCHIE"**





# **HOLE 7 – "AULD LINE"**





# **HOLE 8 – "MORTLICH"**





# HOLE 9 - "LOCH"



Page 11 of 21



# **HOLE 10 – "BONNYSIDE"**





# **HOLE 11 - "VALLEY"**.



Page 13 of 21



# **HOLE 12 – "LOCHNAGAR"**





# **HOLE 13 – "FERNIE BRAE"**





# **HOLE 14 – "BURN"**



Page 16 of 21



# **HOLE 15 – "LADYWELL"**



Page 17 of 21



# **HOLE 16 – "DARACH MOR"**





# **HOLE 17 – "QUEENS HILL"**





# **HOLE 18 – "HAME"**