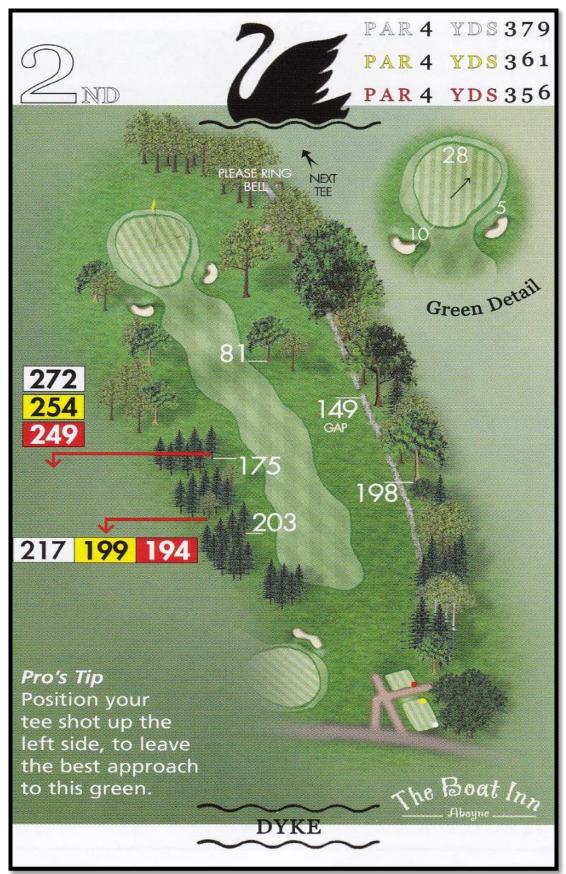

|   |
|                 |                   | TOTAL                 | AL 6003 5744 68 HANDICAP |                 |     |                 |          |              |               |                                   | 5362             | -          | ė |
|                 | F                 | POINTS<br>OR PAR      |                          |                 |     |                 |          |              |               |                                   | Holes los        |            |   |
| - Marian        |                   | RESULT                |                          |                 | 14  | 211             |          |              |               |                                   | Result           |            |   |



# HOLE 1 - "ROAD"





# HOLE 2 - "DYKE"





# **HOLE 3 – "FORMASTON"**





# **HOLE 4 – "TEUCHIT"**



Page 6 of 21



# **HOLE 5 – "PLATEAU"**





# **HOLE 6 – "GRANTS LOCHIE"**





# **HOLE 7 – "AULD LINE"**





# **HOLE 8 – "MORTLICH"**





# HOLE 9 - "LOCH"



Page 11 of 21



# **HOLE 10 – "BONNYSIDE"**





# **HOLE 11 - "VALLEY"**.



Page 13 of 21



# **HOLE 12 – "LOCHNAGAR"**





# **HOLE 13 – "FERNIE BRAE"**





# **HOLE 14 – "BURN"**



Page 16 of 21



# **HOLE 15 – "LADYWELL"**



Page 17 of 21



# **HOLE 16 – "DARACH MOR"**





# **HOLE 17 – "QUEENS HILL"**





# **HOLE 18 – "HAME"**