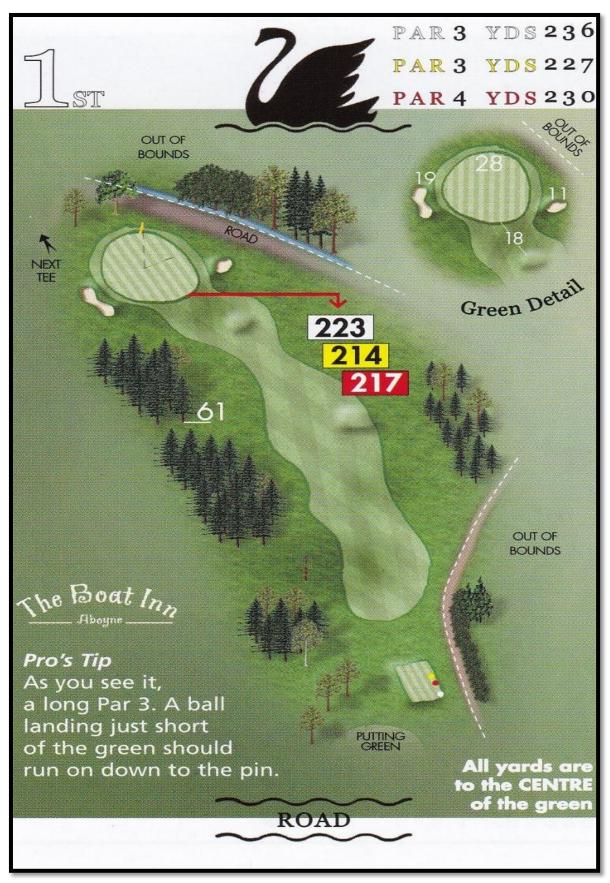

2695             |            |   |
|                 |                   | TOTAL                 | AL 6003 5744 68 HANDICAP |                 |     |                 |          |              |               |                                   | 5362             | -          | ė |
|                 | F                 | POINTS<br>OR PAR      |                          |                 |     |                 |          |              |               |                                   | Holes los        |            |   |
| - Marian        |                   | RESULT                |                          |                 | 14  | 211             |          |              |               |                                   | Result           |            |   |



# HOLE 1 - "ROAD"





# HOLE 2 - "DYKE"





# **HOLE 3 – "FORMASTON"**





# **HOLE 4 – "TEUCHIT"**



Page 6 of 21



# **HOLE 5 – "PLATEAU"**





# **HOLE 6 – "GRANTS LOCHIE"**





# **HOLE 7 – "AULD LINE"**





# **HOLE 8 – "MORTLICH"**





# HOLE 9 - "LOCH"



Page 11 of 21



# **HOLE 10 – "BONNYSIDE"**





# **HOLE 11 - "VALLEY"**.



Page 13 of 21



# **HOLE 12 – "LOCHNAGAR"**





# **HOLE 13 – "FERNIE BRAE"**





# **HOLE 14 – "BURN"**



Page 16 of 21



# **HOLE 15 – "LADYWELL"**



Page 17 of 21



# **HOLE 16 – "DARACH MOR"**





# **HOLE 17 – "QUEENS HILL"**





# **HOLE 18 – "HAME"**