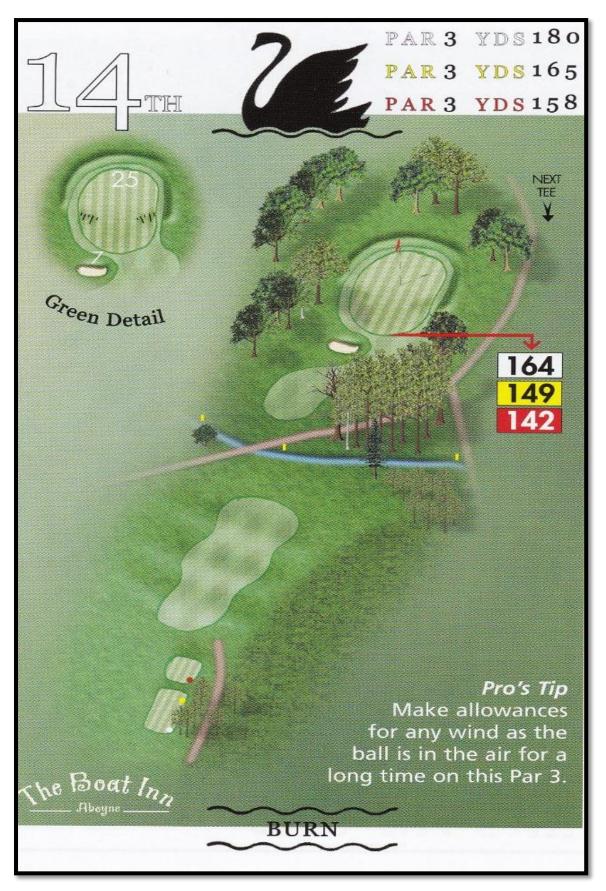

|               |                                   | Holes los        |            |   |
| - Marian        |                   | RESULT                |                          |                 | 14  | 211             |          |              |               |                                   | Result           |            |   |



# HOLE 1 - "ROAD"





# HOLE 2 - "DYKE"





# **HOLE 3 – "FORMASTON"**





# **HOLE 4 – "TEUCHIT"**



Page 6 of 21



# **HOLE 5 – "PLATEAU"**





# **HOLE 6 – "GRANTS LOCHIE"**





# **HOLE 7 – "AULD LINE"**





# **HOLE 8 – "MORTLICH"**





# HOLE 9 - "LOCH"



Page 11 of 21



# **HOLE 10 – "BONNYSIDE"**





# **HOLE 11 - "VALLEY"**.



Page 13 of 21



# **HOLE 12 – "LOCHNAGAR"**





# **HOLE 13 – "FERNIE BRAE"**





# **HOLE 14 – "BURN"**



Page 16 of 21



# **HOLE 15 – "LADYWELL"**



Page 17 of 21



# **HOLE 16 – "DARACH MOR"**





# **HOLE 17 – "QUEENS HILL"**





# **HOLE 18 – "HAME"**