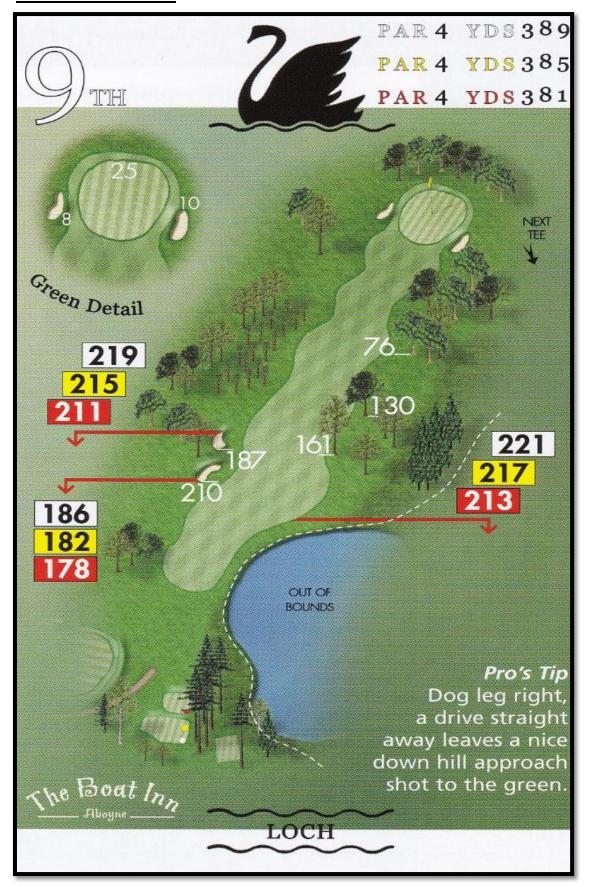

2             | -          | ė |
|                 | F                 | POINTS<br>OR PAR      |                          |                 |     |                 |          |              |               |                                   | Holes los        |            |   |
| - Marian        |                   | RESULT                |                          |                 | 14  | 211             |          |              |               |                                   | Result           |            |   |



# HOLE 1 - "ROAD"





# HOLE 2 - "DYKE"





# **HOLE 3 – "FORMASTON"**





# **HOLE 4 – "TEUCHIT"**



Page 6 of 21



# **HOLE 5 – "PLATEAU"**





# **HOLE 6 – "GRANTS LOCHIE"**





# **HOLE 7 – "AULD LINE"**





# **HOLE 8 – "MORTLICH"**





# HOLE 9 - "LOCH"



Page 11 of 21



# **HOLE 10 – "BONNYSIDE"**





# **HOLE 11 - "VALLEY"**.



Page 13 of 21



# **HOLE 12 – "LOCHNAGAR"**





# **HOLE 13 – "FERNIE BRAE"**





# **HOLE 14 – "BURN"**



Page 16 of 21



# **HOLE 15 – "LADYWELL"**



Page 17 of 21



# **HOLE 16 – "DARACH MOR"**





# **HOLE 17 – "QUEENS HILL"**





# **HOLE 18 – "HAME"**