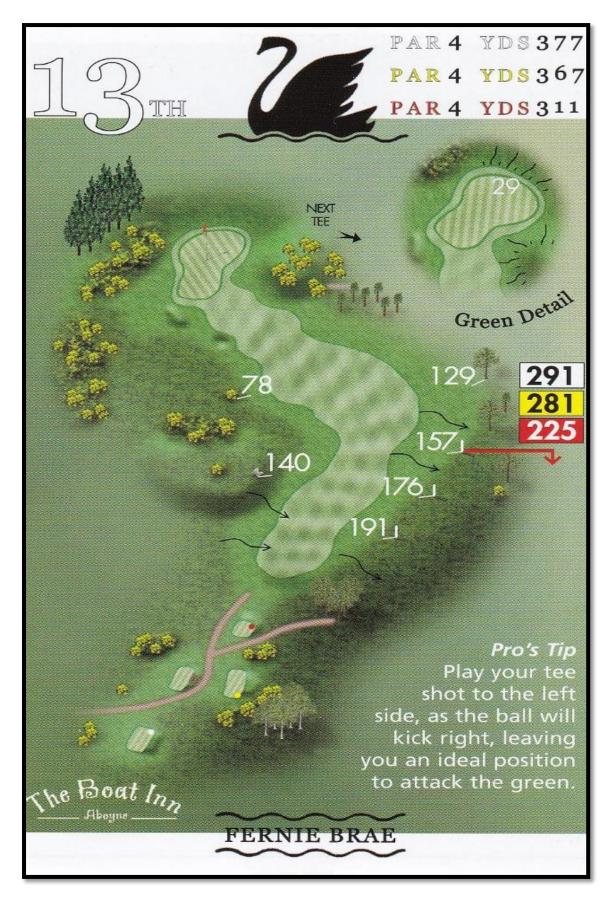

|          |              |               |                                   | Holes los        |            |   |
| - Marian        |                   | RESULT                |                          |                 | 14  | 211             |          |              |               |                                   | Result           |            |   |



# HOLE 1 - "ROAD"





# HOLE 2 - "DYKE"





# **HOLE 3 – "FORMASTON"**





# **HOLE 4 – "TEUCHIT"**



Page 6 of 21



# **HOLE 5 – "PLATEAU"**





# **HOLE 6 – "GRANTS LOCHIE"**





# **HOLE 7 – "AULD LINE"**





# **HOLE 8 – "MORTLICH"**





# HOLE 9 - "LOCH"



Page 11 of 21



# **HOLE 10 – "BONNYSIDE"**





# **HOLE 11 - "VALLEY"**.



Page 13 of 21



# **HOLE 12 – "LOCHNAGAR"**





# **HOLE 13 – "FERNIE BRAE"**





# **HOLE 14 – "BURN"**



Page 16 of 21



# **HOLE 15 – "LADYWELL"**



Page 17 of 21



# **HOLE 16 – "DARACH MOR"**





# **HOLE 17 – "QUEENS HILL"**





# **HOLE 18 – "HAME"**