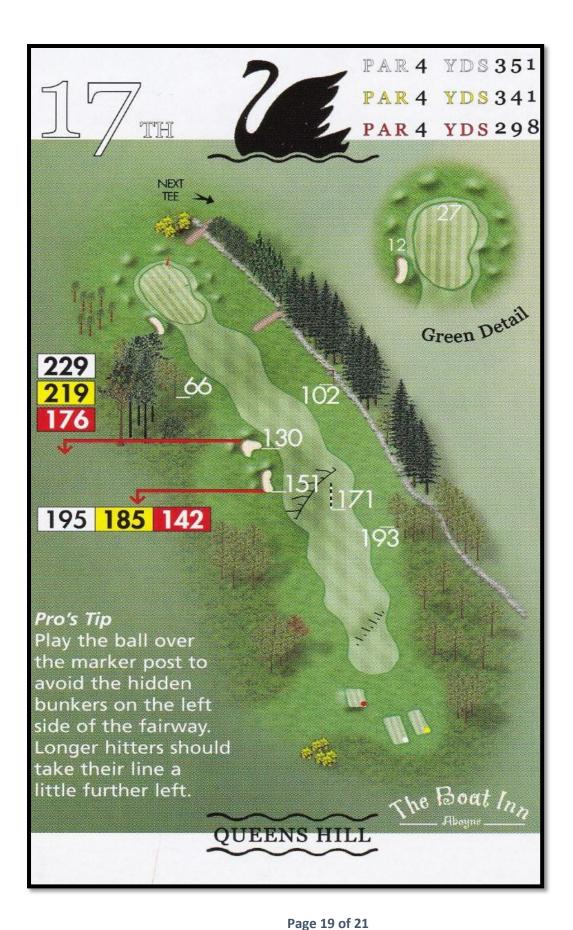

ESULT                |                          |                 | 14  | 211             |          |              |               |                                   | Result           |            |   |



# HOLE 1 - "ROAD"





# HOLE 2 - "DYKE"





# **HOLE 3 – "FORMASTON"**





# **HOLE 4 – "TEUCHIT"**



Page 6 of 21



# **HOLE 5 – "PLATEAU"**





# **HOLE 6 – "GRANTS LOCHIE"**





# **HOLE 7 – "AULD LINE"**





# **HOLE 8 – "MORTLICH"**





# HOLE 9 - "LOCH"



Page 11 of 21



# **HOLE 10 – "BONNYSIDE"**





# **HOLE 11 - "VALLEY"**.



Page 13 of 21



# **HOLE 12 – "LOCHNAGAR"**





# **HOLE 13 – "FERNIE BRAE"**





# **HOLE 14 – "BURN"**



Page 16 of 21



# **HOLE 15 – "LADYWELL"**



Page 17 of 21



# **HOLE 16 – "DARACH MOR"**





# **HOLE 17 – "QUEENS HILL"**





# **HOLE 18 – "HAME"**