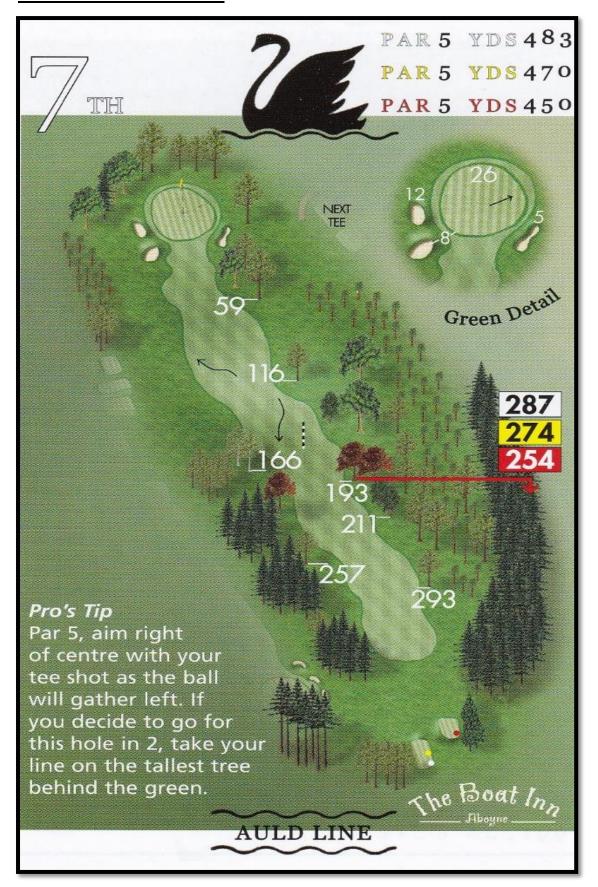

|                                   | 5362             | -          | ė |
|                 | F                 | POINTS<br>OR PAR      |                          |                 |     |                 |          |              |               |                                   | Holes los        |            |   |
| - Marian        |                   | RESULT                |                          |                 | 14  | 211             |          |              |               |                                   | Result           |            |   |



# HOLE 1 - "ROAD"





# HOLE 2 - "DYKE"





# **HOLE 3 – "FORMASTON"**





# **HOLE 4 – "TEUCHIT"**



Page 6 of 21



# **HOLE 5 – "PLATEAU"**





# **HOLE 6 – "GRANTS LOCHIE"**





# **HOLE 7 – "AULD LINE"**





# **HOLE 8 – "MORTLICH"**





# HOLE 9 - "LOCH"



Page 11 of 21



# **HOLE 10 – "BONNYSIDE"**





# **HOLE 11 - "VALLEY"**.



Page 13 of 21



# **HOLE 12 – "LOCHNAGAR"**





# **HOLE 13 – "FERNIE BRAE"**





# **HOLE 14 – "BURN"**



Page 16 of 21



# **HOLE 15 – "LADYWELL"**



Page 17 of 21



# **HOLE 16 – "DARACH MOR"**





# **HOLE 17 – "QUEENS HILL"**





# **HOLE 18 – "HAME"**