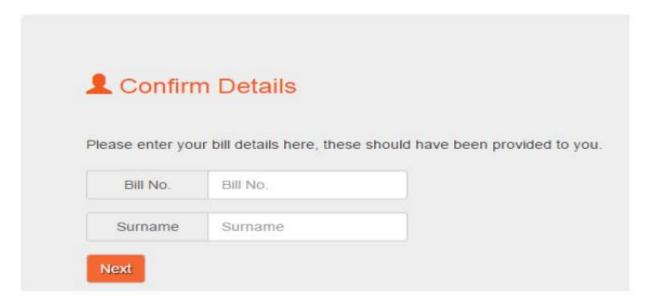

Step 2 – The next screen, as above, will request your Bill Number, which can also be found at the top right-hand side of your invoice, and Surname.

Once these details have been entered a summary of your invoice will appear.