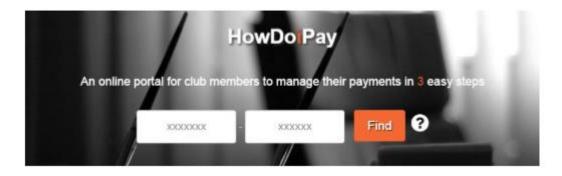

### **Invoice Payments**

Online payments can be made by logging on to How Do I Pay directly via <a href="www.howdolpay.com">www.howdolpay.com</a>. This will bring up the following screen:

Step 1 - Please enter your unique HowDoIPay invoice reference, which can be found at the top right-hand side of your invoice.