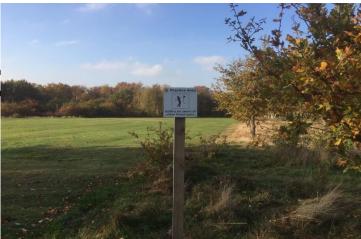

## Woodford Golf Club Work Party – Signage

| <b>C</b> :         |                                   |                                                            |
|--------------------|-----------------------------------|------------------------------------------------------------|
| <u>Sign</u><br>No. |                                   | 01/ 101                                                    |
| 140.               | Type of Signage                   | Site of Signage                                            |
| 1                  |                                   |                                                            |
| '                  | Car park sign & WGC Stray ball    | Car park entrance / inner gate posts                       |
|                    | _                                 |                                                            |
| 0-                 | sign                              |                                                            |
| 2a                 |                                   | _ , , , , , , , , , , , , , , , , , , ,                    |
|                    | Practice Area / other forest user | Practice Area (Golf teeing area)                           |
|                    | _                                 |                                                            |
|                    | sign                              |                                                            |
| 2                  |                                   |                                                            |
|                    | Practice Area stray ball sign     | Practice Area                                              |
| 3                  |                                   |                                                            |
|                    | Practice Area stray ball sign     | Practice Area                                              |
| 4                  |                                   |                                                            |
| 4                  | Practice Area stray ball sign     | Practice Area                                              |
| 5                  |                                   |                                                            |
| 3                  | WGC Stray ball sign               | Oak Lane / Sunset Avenue gate entrance                     |
|                    |                                   | 41.                                                        |
| 6                  | Warning sign walkers please       | Path / crossing on blind approach to 6 <sup>th</sup> Green |
|                    |                                   |                                                            |
|                    | keep to the path                  |                                                            |
| _                  |                                   |                                                            |
| 7                  | Warning sign Golfers playing      | Path / Track where golfers play across the 5 <sup>th</sup> |
|                    |                                   |                                                            |
|                    | from the Left                     | Fairway and Track from 3 <sup>rd</sup> Tee to Green        |
|                    |                                   |                                                            |
| 8                  | Warning sign Golfers playing      | Path / Track where golfers play across the 5 <sup>th</sup> |
|                    |                                   |                                                            |
|                    | from the Right                    | Fairway and Track from 3 <sup>rd</sup> Tee to Green        |