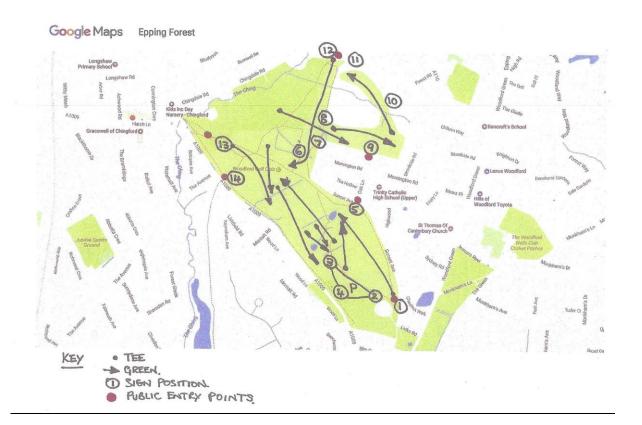

## Woodford Golf Club Work Party – Signage

| <b>C</b> :         |                                   |                                                            |
|--------------------|-----------------------------------|------------------------------------------------------------|
| <u>Sign</u><br>No. |                                   | 01/ 101                                                    |
| 140.               | Type of Signage                   | Site of Signage                                            |
| 1                  |                                   |                                                            |
| '                  | Car park sign & WGC Stray ball    | Car park entrance / inner gate posts                       |
|                    | _                                 |                                                            |
| 0-                 | sign                              |                                                            |
| 2a                 |                                   | _ , , , , , , , , , , , , , , , , , , ,                    |
|                    | Practice Area / other forest user | Practice Area (Golf teeing area)                           |
|                    | _                                 |                                                            |
|                    | sign                              |                                                            |
| 2                  |                                   |                                                            |
|                    | Practice Area stray ball sign     | Practice Area                                              |
| 3                  |                                   |                                                            |
|                    | Practice Area stray ball sign     | Practice Area                                              |
| 4                  |                                   |                                                            |
| 4                  | Practice Area stray ball sign     | Practice Area                                              |
| 5                  |                                   |                                                            |
| 3                  | WGC Stray ball sign               | Oak Lane / Sunset Avenue gate entrance                     |
|                    |                                   | 41.                                                        |
| 6                  | Warning sign walkers please       | Path / crossing on blind approach to 6 <sup>th</sup> Green |
|                    |                                   |                                                            |
|                    | keep to the path                  |                                                            |
| _                  |                                   |                                                            |
| 7                  | Warning sign Golfers playing      | Path / Track where golfers play across the 5 <sup>th</sup> |
|                    |                                   |                                                            |
|                    | from the Left                     | Fairway and Track from 3 <sup>rd</sup> Tee to Green        |
|                    |                                   |                                                            |
| 8                  | Warning sign Golfers playing      | Path / Track where golfers play across the 5 <sup>th</sup> |
|                    |                                   |                                                            |
|                    | from the Right                    | Fairway and Track from 3 <sup>rd</sup> Tee to Green        |

| 9  | WGC Stray ball sign | Oak Lane / Mornington Road gate entrance on to               |
|----|---------------------|--------------------------------------------------------------|
|    |                     | 4 <sup>th</sup> Fairway near Tees                            |
| 10 | WGC Stray ball sign | Path from Forest Road on to 5 <sup>th</sup> Fairway          |
| 11 | WGC Stray ball sign | Oak Lane / Mornington Road gate entrance on to               |
|    |                     | 4 <sup>th</sup> Fairway near Green                           |
| 12 | WGC Stray ball sign | Main Track /Path from Whitehall Road                         |
| 13 | WGC Stray ball sign | Main Track /Path from Chingford Hatch / Friday Hill          |
| 14 | WGC Stray ball sign | Chingford Lane entrance on to path towards                   |
|    |                     | Whitehall Lane and across 16 <sup>th</sup> Fairway near Tees |
|    | <u>Drawing Key</u>  |                                                              |
|    | •                   | Tee positions                                                |
|    | -                   | Golfer route & green                                         |
|    | 1                   | Proposed Signage Position                                    |
|    |                     | Public Entry Point onto Forest / Golf Course                 |

Epping Forest - Google Maps

Page 1 of 3

Health & Safety and direction signage at Woodford Golf club's expense after approval of design by Corp of London, installed by member work party.

P.Evans - WGC 13<sup>th</sup> May 2019