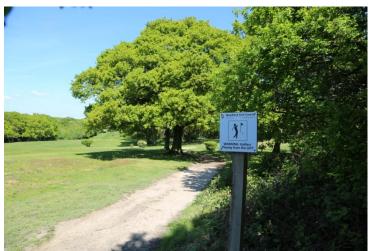

## Woodford Golf Club Work Party – Signage

| <b>C</b> :         |                                   |                                                            |
|--------------------|-----------------------------------|------------------------------------------------------------|
| <u>Sign</u><br>No. |                                   | 01/ 101                                                    |
| 140.               | Type of Signage                   | Site of Signage                                            |
| 1                  |                                   |                                                            |
| '                  | Car park sign & WGC Stray ball    | Car park entrance / inner gate posts                       |
|                    | _                                 |                                                            |
| 0-                 | sign                              |                                                            |
| 2a                 |                                   | _ , , , , , , , , , , , , , , , , , , ,                    |
|                    | Practice Area / other forest user | Practice Area (Golf teeing area)                           |
|                    | _                                 |                                                            |
|                    | sign                              |                                                            |
| 2                  |                                   |                                                            |
|                    | Practice Area stray ball sign     | Practice Area                                              |
| 3                  |                                   |                                                            |
|                    | Practice Area stray ball sign     | Practice Area                                              |
| 4                  |                                   |                                                            |
| 4                  | Practice Area stray ball sign     | Practice Area                                              |
| 5                  |                                   |                                                            |
| 3                  | WGC Stray ball sign               | Oak Lane / Sunset Avenue gate entrance                     |
|                    |                                   | 41.                                                        |
| 6                  | Warning sign walkers please       | Path / crossing on blind approach to 6 <sup>th</sup> Green |
|                    |                                   |                                                            |
|                    | keep to the path                  |                                                            |
| _                  |                                   |                                                            |
| 7                  | Warning sign Golfers playing      | Path / Track where golfers play across the 5 <sup>th</sup> |
|                    |                                   |                                                            |
|                    | from the Left                     | Fairway and Track from 3 <sup>rd</sup> Tee to Green        |
|                    |                                   |                                                            |
| 8                  | Warning sign Golfers playing      | Path / Track where golfers play across the 5 <sup>th</sup> |
|                    |                                   |                                                            |
|                    | from the Right                    | Fairway and Track from 3 <sup>rd</sup> Tee to Green        |

| 9  | WGC Stray ball sign | Oak Lane / Mornington Road gate entrance on to               |
|----|---------------------|--------------------------------------------------------------|
|    |                     | 4 <sup>th</sup> Fairway near Tees                            |
| 10 | WGC Stray ball sign | Path from Forest Road on to 5 <sup>th</sup> Fairway          |
| 11 | WGC Stray ball sign | Oak Lane / Mornington Road gate entrance on to               |
|    |                     | 4 <sup>th</sup> Fairway near Green                           |
| 12 | WGC Stray ball sign | Main Track /Path from Whitehall Road                         |
| 13 | WGC Stray ball sign | Main Track /Path from Chingford Hatch / Friday Hill          |
| 14 | WGC Stray ball sign | Chingford Lane entrance on to path towards                   |
|    |                     | Whitehall Lane and across 16 <sup>th</sup> Fairway near Tees |
|    | <u>Drawing Key</u>  |                                                              |
|    | •                   | Tee positions                                                |
|    | -                   | Golfer route & green                                         |
|    | 1                   | Proposed Signage Position                                    |
|    |                     | Public Entry Point onto Forest / Golf Course                 |