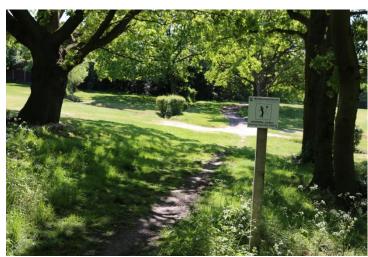

## Woodford Golf Club Work Party – Signage

| <b>C</b> :         |                                   |                                                            |
|--------------------|-----------------------------------|------------------------------------------------------------|
| <u>Sign</u><br>No. |                                   | 01/ 101                                                    |
| 140.               | Type of Signage                   | Site of Signage                                            |
| 1                  |                                   |                                                            |
| '                  | Car park sign & WGC Stray ball    | Car park entrance / inner gate posts                       |
|                    | _                                 |                                                            |
| 0-                 | sign                              |                                                            |
| 2a                 |                                   | _ , , , , , , , , , , , , , , , , , , ,                    |
|                    | Practice Area / other forest user | Practice Area (Golf teeing area)                           |
|                    | _                                 |                                                            |
|                    | sign                              |                                                            |
| 2                  |                                   |                                                            |
|                    | Practice Area stray ball sign     | Practice Area                                              |
| 3                  |                                   |                                                            |
|                    | Practice Area stray ball sign     | Practice Area                                              |
| 4                  |                                   |                                                            |
| 4                  | Practice Area stray ball sign     | Practice Area                                              |
| 5                  |                                   |                                                            |
| 3                  | WGC Stray ball sign               | Oak Lane / Sunset Avenue gate entrance                     |
|                    |                                   | 41.                                                        |
| 6                  | Warning sign walkers please       | Path / crossing on blind approach to 6 <sup>th</sup> Green |
|                    |                                   |                                                            |
|                    | keep to the path                  |                                                            |
| _                  |                                   |                                                            |
| 7                  | Warning sign Golfers playing      | Path / Track where golfers play across the 5 <sup>th</sup> |
|                    |                                   |                                                            |
|                    | from the Left                     | Fairway and Track from 3 <sup>rd</sup> Tee to Green        |
|                    |                                   |                                                            |
| 8                  | Warning sign Golfers playing      | Path / Track where golfers play across the 5 <sup>th</sup> |
|                    |                                   |                                                            |
|                    | from the Right                    | Fairway and Track from 3 <sup>rd</sup> Tee to Green        |

| 9  | WGC Stray ball sign | Oak Lane / Mornington Road gate entrance on to               |
|----|---------------------|--------------------------------------------------------------|
|    |                     | 4 <sup>th</sup> Fairway near Tees                            |
| 10 | WGC Stray ball sign | Path from Forest Road on to 5 <sup>th</sup> Fairway          |
| 11 | WGC Stray ball sign | Oak Lane / Mornington Road gate entrance on to               |
|    |                     | 4 <sup>th</sup> Fairway near Green                           |
| 12 | WGC Stray ball sign | Main Track /Path from Whitehall Road                         |
| 13 | WGC Stray ball sign | Main Track /Path from Chingford Hatch / Friday Hill          |
| 14 | WGC Stray ball sign | Chingford Lane entrance on to path towards                   |
|    |                     | Whitehall Lane and across 16 <sup>th</sup> Fairway near Tees |
|    | <u>Drawing Key</u>  |                                                              |
|    | •                   | Tee positions                                                |
|    | -                   | Golfer route & green                                         |
|    | 1                   | Proposed Signage Position                                    |
|    |                     | Public Entry Point onto Forest / Golf Course                 |