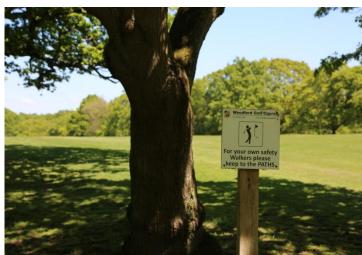

## Woodford Golf Club Work Party – Signage

| <b>C</b> :         |                                   |                                                            |
|--------------------|-----------------------------------|------------------------------------------------------------|
| <u>Sign</u><br>No. |                                   | 01/ 101                                                    |
| 140.               | Type of Signage                   | Site of Signage                                            |
| 1                  |                                   |                                                            |
| '                  | Car park sign & WGC Stray ball    | Car park entrance / inner gate posts                       |
|                    | _                                 |                                                            |
| 0-                 | sign                              |                                                            |
| 2a                 |                                   | _ , , , , , , , , , , , , , , , , , , ,                    |
|                    | Practice Area / other forest user | Practice Area (Golf teeing area)                           |
|                    | _                                 |                                                            |
|                    | sign                              |                                                            |
| 2                  |                                   |                                                            |
|                    | Practice Area stray ball sign     | Practice Area                                              |
| 3                  |                                   |                                                            |
|                    | Practice Area stray ball sign     | Practice Area                                              |
| 4                  |                                   |                                                            |
| 4                  | Practice Area stray ball sign     | Practice Area                                              |
| 5                  |                                   |                                                            |
| 3                  | WGC Stray ball sign               | Oak Lane / Sunset Avenue gate entrance                     |
|                    |                                   | 41.                                                        |
| 6                  | Warning sign walkers please       | Path / crossing on blind approach to 6 <sup>th</sup> Green |
|                    |                                   |                                                            |
|                    | keep to the path                  |                                                            |
| _                  |                                   |                                                            |
| 7                  | Warning sign Golfers playing      | Path / Track where golfers play across the 5 <sup>th</sup> |
|                    |                                   |                                                            |
|                    | from the Left                     | Fairway and Track from 3 <sup>rd</sup> Tee to Green        |
|                    |                                   |                                                            |
| 8                  | Warning sign Golfers playing      | Path / Track where golfers play across the 5 <sup>th</sup> |
|                    |                                   |                                                            |
|                    | from the Right                    | Fairway and Track from 3 <sup>rd</sup> Tee to Green        |