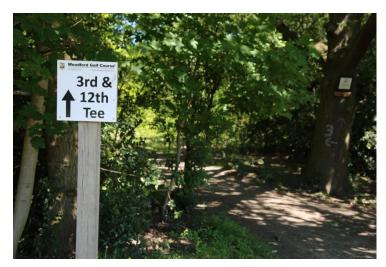

## Woodford Golf Club Work Party – Signage

| <b>C</b> :         |                                   |                                                            |
|--------------------|-----------------------------------|------------------------------------------------------------|
| <u>Sign</u><br>No. |                                   | 01/ 101                                                    |
| 140.               | Type of Signage                   | Site of Signage                                            |
| 1                  |                                   |                                                            |
| '                  | Car park sign & WGC Stray ball    | Car park entrance / inner gate posts                       |
|                    | _                                 |                                                            |
| 0-                 | sign                              |                                                            |
| 2a                 |                                   | _ , , , , , , , , , , , , , , , , , , ,                    |
|                    | Practice Area / other forest user | Practice Area (Golf teeing area)                           |
|                    | _                                 |                                                            |
|                    | sign                              |                                                            |
| 2                  |                                   |                                                            |
|                    | Practice Area stray ball sign     | Practice Area                                              |
| 3                  |                                   |                                                            |
|                    | Practice Area stray ball sign     | Practice Area                                              |
| 4                  |                                   |                                                            |
| 4                  | Practice Area stray ball sign     | Practice Area                                              |
| 5                  |                                   |                                                            |
| 3                  | WGC Stray ball sign               | Oak Lane / Sunset Avenue gate entrance                     |
|                    |                                   | 41.                                                        |
| 6                  | Warning sign walkers please       | Path / crossing on blind approach to 6 <sup>th</sup> Green |
|                    |                                   |                                                            |
|                    | keep to the path                  |                                                            |
| _                  |                                   |                                                            |
| 7                  | Warning sign Golfers playing      | Path / Track where golfers play across the 5 <sup>th</sup> |
|                    |                                   |                                                            |
|                    | from the Left                     | Fairway and Track from 3 <sup>rd</sup> Tee to Green        |
|                    |                                   |                                                            |
| 8                  | Warning sign Golfers playing      | Path / Track where golfers play across the 5 <sup>th</sup> |
|                    |                                   |                                                            |
|                    | from the Right                    | Fairway and Track from 3 <sup>rd</sup> Tee to Green        |