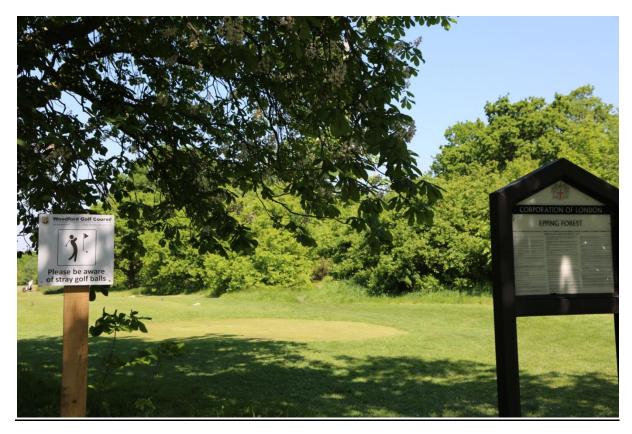

## Woodford Golf Club Work Party – Signage

| <b>C</b> :         |                                   |                                                            |
|--------------------|-----------------------------------|------------------------------------------------------------|
| <u>Sign</u><br>No. |                                   | 01/ 101                                                    |
| 140.               | Type of Signage                   | Site of Signage                                            |
| 1                  |                                   |                                                            |
| '                  | Car park sign & WGC Stray ball    | Car park entrance / inner gate posts                       |
|                    | _                                 |                                                            |
| 0-                 | sign                              |                                                            |
| 2a                 |                                   | _ , , , , , , , , , , , , , , , , , , ,                    |
|                    | Practice Area / other forest user | Practice Area (Golf teeing area)                           |
|                    | _                                 |                                                            |
|                    | sign                              |                                                            |
| 2                  |                                   |                                                            |
|                    | Practice Area stray ball sign     | Practice Area                                              |
| 3                  |                                   |                                                            |
|                    | Practice Area stray ball sign     | Practice Area                                              |
| 4                  |                                   |                                                            |
| 4                  | Practice Area stray ball sign     | Practice Area                                              |
| 5                  |                                   |                                                            |
| 3                  | WGC Stray ball sign               | Oak Lane / Sunset Avenue gate entrance                     |
|                    |                                   | 41.                                                        |
| 6                  | Warning sign walkers please       | Path / crossing on blind approach to 6 <sup>th</sup> Green |
|                    |                                   |                                                            |
|                    | keep to the path                  |                                                            |
| _                  |                                   |                                                            |
| 7                  | Warning sign Golfers playing      | Path / Track where golfers play across the 5 <sup>th</sup> |
|                    |                                   |                                                            |
|                    | from the Left                     | Fairway and Track from 3 <sup>rd</sup> Tee to Green        |
|                    |                                   |                                                            |
| 8                  | Warning sign Golfers playing      | Path / Track where golfers play across the 5 <sup>th</sup> |
|                    |                                   |                                                            |
|                    | from the Right                    | Fairway and Track from 3 <sup>rd</sup> Tee to Green        |