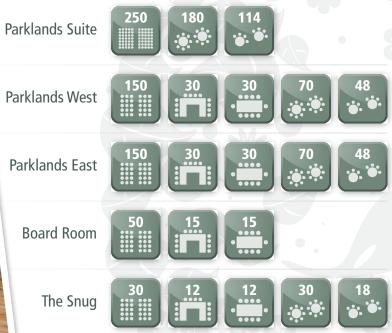

# The Flexible Delegate (Room only)

| Parklands Suite | Full Day £500 | Half Day £400 |
|-----------------|---------------|---------------|
| Parklands West  | Full Day £300 | Half Day £200 |
| Parklands East  | Full Day £250 | Half Day £200 |
| Board Room      | Full Day £150 | Half Day £100 |
| The Snug        | Full Day £150 | Half Day £100 |