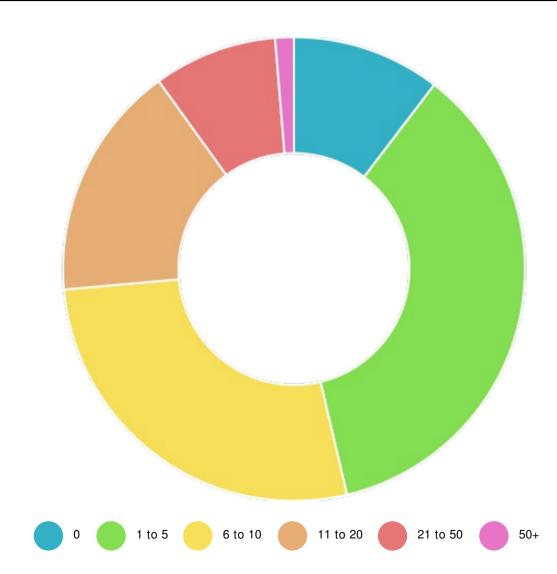

#### Do you bring visitors to play golf in Carton and if so how many per year

|          | 0           | 🛑 1 to 5    | 🥚 6 to 10   | 🛑 11 to 20  | 🛑 21 to 50 | <b>50+</b> | Standard Deviation | Responses |
|----------|-------------|-------------|-------------|-------------|------------|------------|--------------------|-----------|
| All Data | 24<br>(10%) | 83<br>(36%) | 63<br>(27%) | 38<br>(16%) | 20<br>(9%) | 3<br>(1%)  | 27.06              | 231       |