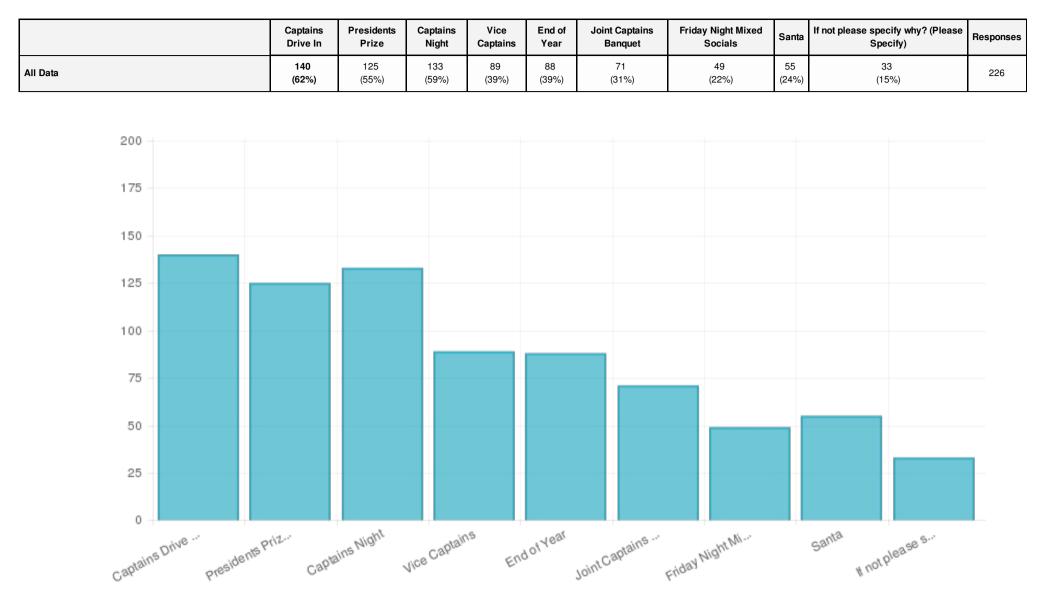

Deviation | Responses |
|----------|-------------|-------------|-------------|-------------|-------------|--------------------|-----------|
| All Data | 17<br>(7%)  | 77<br>(33%) | 72<br>(31%) | 37<br>(16%) | 30<br>(13%) | 23.72              | 233       |



## How many times a week on average would you play golf in Carton?

|          | Less than 1 | • 1          | 2           | 93        | • 4       | 6 5       | 6+        | Standard Deviation | Responses |
|----------|-------------|--------------|-------------|-----------|-----------|-----------|-----------|--------------------|-----------|
| All Data | 40<br>(17%) | 110<br>(47%) | 74<br>(32%) | 6<br>(3%) | 2<br>(1%) | 0<br>(0%) | 1<br>(0%) | 40.46              | 233       |



#### Do you attend golf club related functions in Carton?



#### Average monthly spend in the pro shop (excluding topping up your card to use in the bar)

|          | 0          | 🛑 1 to 50    | 🥚 51 to 100 | 101 to 200 | 201 to 500 | <b>500+</b> | Standard Deviation | Responses |
|----------|------------|--------------|-------------|------------|------------|-------------|--------------------|-----------|
| All Data | 19<br>(8%) | 132<br>(58%) | 54<br>(24%) | 19<br>(8%) | 5<br>(2%)  | 0<br>(0%)   | 45.36              | 229       |



### What is your average monthly spend in the Coach House (Food and drink)

|          | 0          | 🛑 1 to 50    | 🥚 51 to 100 | 🛑 101 to 200 | 201 to 500 | <b>500+</b> | Standard Deviation | Responses |
|----------|------------|--------------|-------------|--------------|------------|-------------|--------------