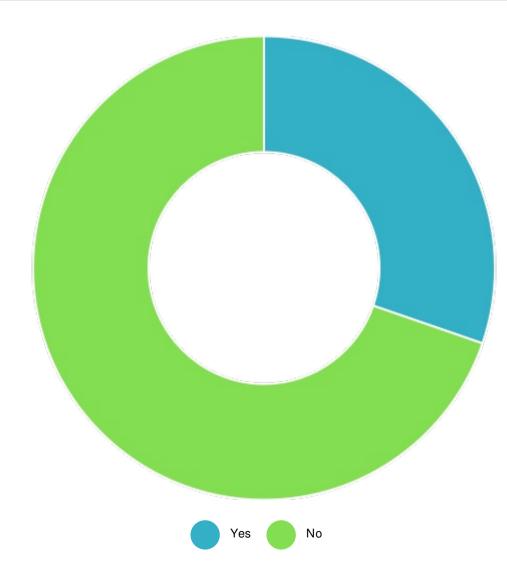

## Do you bring Group / Societies / Corporate outing to Carton?

|          | Yes         | 🛑 No         | Standard Deviation | Responses |  |
|----------|-------------|--------------|--------------------|-----------|--|
| All Data | 69<br>(30%) | 159<br>(70%) | 45                 | 228       |  |