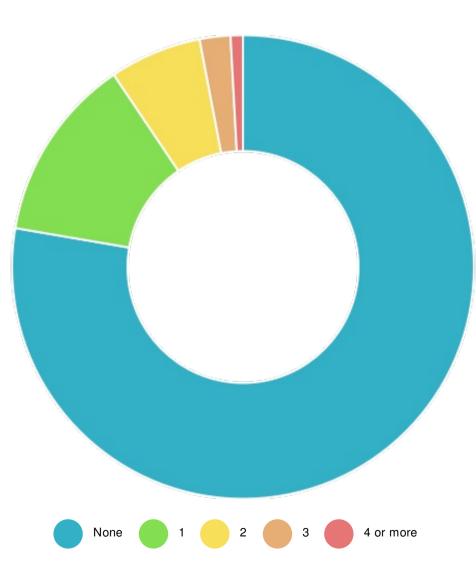

## Do you have Juniors who play in Carton and if so how many?

|          | None         | • 1         | 2          | 93        | 4 or more | Standard Deviation | Responses |
|----------|--------------|-------------|------------|-----------|-----------|--------------------|-----------|
| All Data | 181<br>(78%) | 30<br>(13%) | 15<br>(6%) | 5<br>(2%) | 2<br>(1%) | 67.91              | 233       |