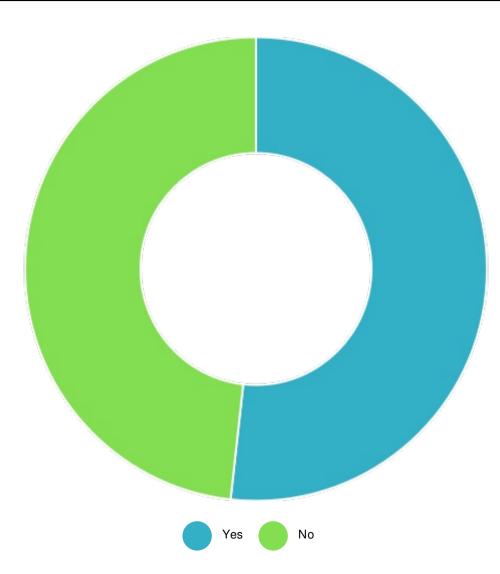

## Are you a Share Holder Member?

|          | Yes          | 🛑 No         | Standard Deviation | Responses |
|----------|--------------|--------------|--------------------|-----------|
| All Data | 118<br>(52%) | 110<br>(48%) | 4                  | 228       |