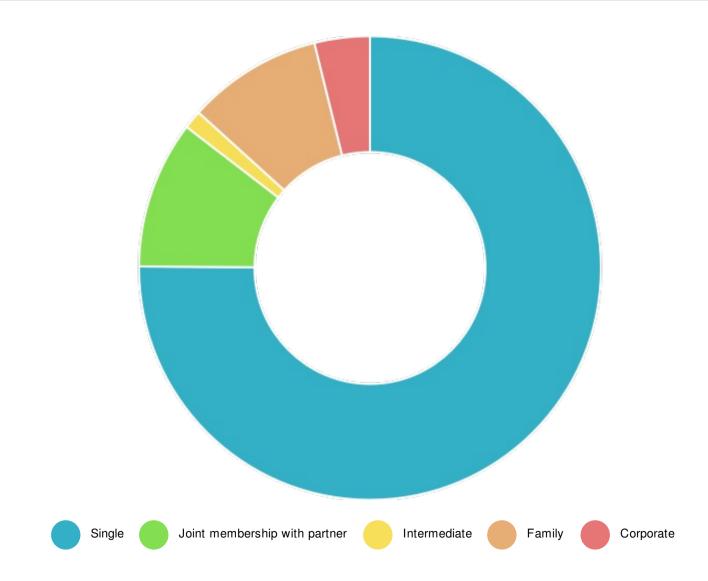

## What type of membership do you have?

|          | Single       | Joint membership with partner | Intermediate | Family     | Corporate | Standard Deviation | Responses |
|----------|--------------|-------------------------------|--------------|------------|-----------|--------------------|-----------|
| All Data | 175<br>(75%) | 24<br>(10%)                   | 3<br>(1%)    | 22<br>(9%) | 9<br>(4%) | 64.68              | 233       |