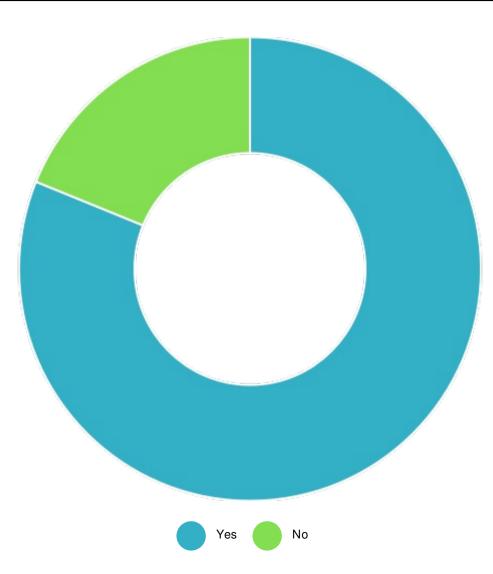

## Do you use the members discount card?

|          | Yes          | 🛑 No        | Standard Deviation | Responses |
|----------|--------------|-------------|--------------------|-----------|
| All Data | 185<br>(81%) | 43<br>(19%) | 71                 | 228       |