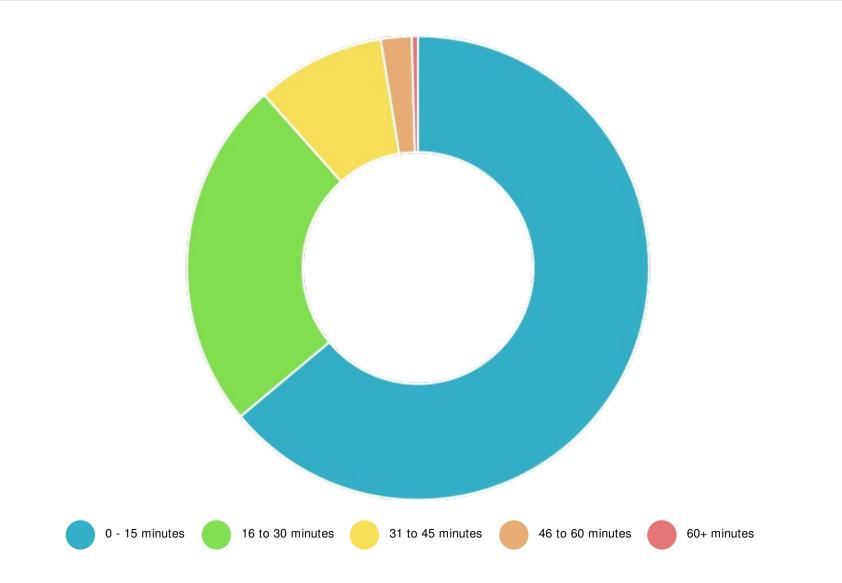

#### Where do you live in terms of average driving time to Carton

|          | 0 - 15 minutes | 16 to 30 minutes | 31 to 45 minutes | 46 to 60 minutes | 60+ minutes | Standard Deviation | Responses |
|----------|----------------|------------------|------------------|------------------|-------------|--------------------|-----------|
| All Data | 149<br>(64%)   | 57<br>(24%)      | 21<br>(9%)       | 5<br>(2%)        | 1<br>(0%)   | 54.88              | 233       |