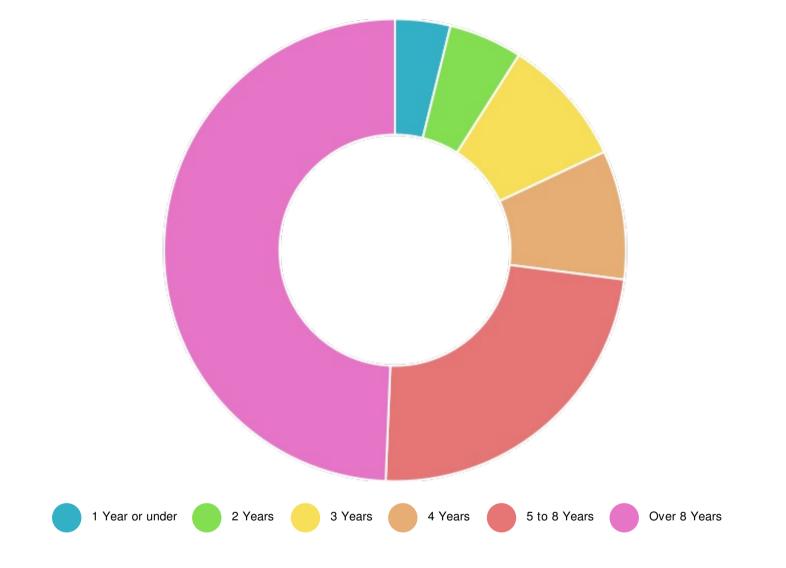

#### How long have you been a member of Carton House Club?

|          | 1 Year or under | 🥚 2 Years  | 🥚 3 Years  | 🛑 4 Years  | 🛑 5 to 8 Years | Over 8 Years | Standard Deviation | Responses |
|----------|-----------------|------------|------------|------------|----------------|--------------|--------------------|-----------|
| All Data | 9<br>(4%)       | 12<br>(5%) | 21<br>(9%) | 21<br>(9%) | 55<br>(24%)    | 115<br>(49%) | 37.21              | 233       |