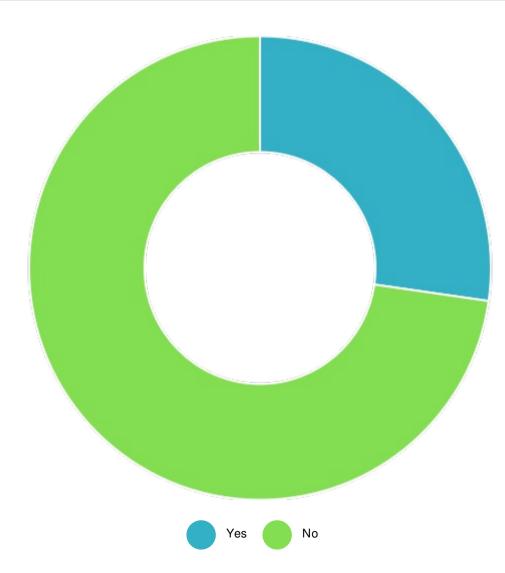

## Do you use the hotel for coportate or personal events?

|          | Yes         | 🛑 No         | Standard Deviation | Responses |  |
|----------|-------------|--------------|--------------------|-----------|--|
| All Data | 63<br>(27%) | 168<br>(73%) | 52.5               | 231       |  |