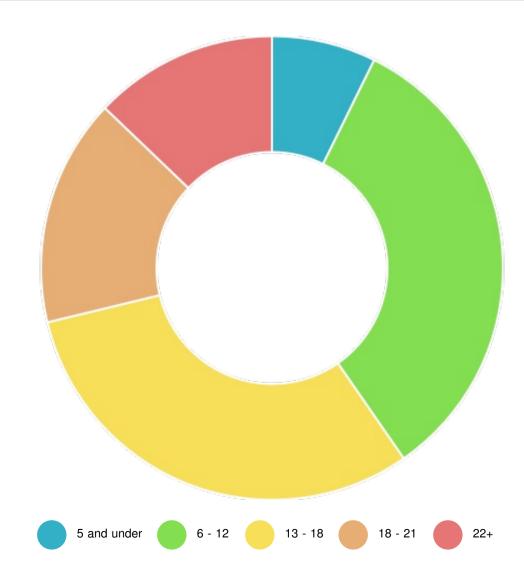

# What handicap do you play off?

|          | 5 and under | 6 - 12      | 13 - 18     | 18 - 21     | <b>22</b> + | Standard Deviation | Responses |
|----------|-------------|-------------|-------------|-------------|-------------|--------------------|-----------|
| All Data | 17<br>(7%)  | 77<br>(33%) | 72<br>(31%) | 37<br>(16%) | 30<br>(13%) | 23.72              | 233       |