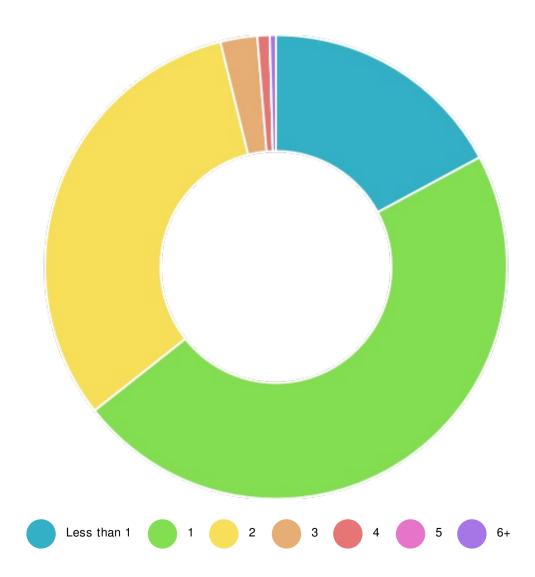

## How many times a week on average would you play golf in Carton?

|          | Less than 1 | • 1          | 2           | 93        | • 4       | 6 5       | 6+        | Standard Deviation | Responses |
|----------|-------------|--------------|-------------|-----------|-----------|-----------|-----------|--------------------|-----------|
| All Data | 40<br>(17%) | 110<br>(47%) | 74<br>(32%) | 6<br>(3%) | 2<br>(1%) | 0<br>(0%) | 1<br>(0%) | 40.46              | 233       |