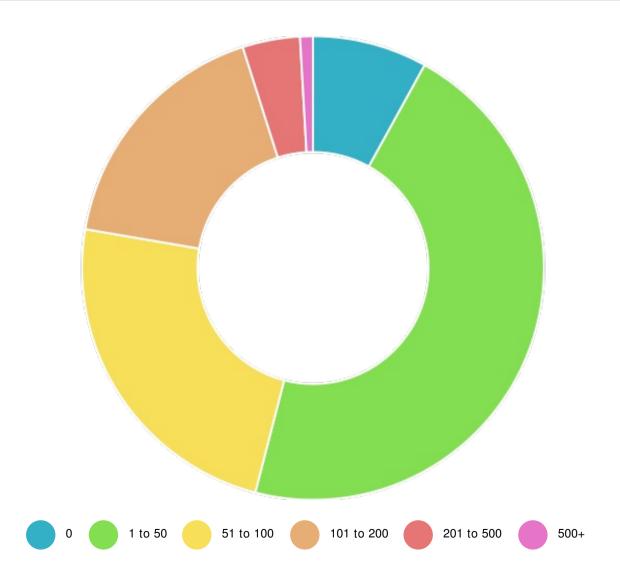

### What is your average monthly spend in the Coach House (Food and drink)

|          | 0          | 🛑 1 to 50    | 🥚 51 to 100 | 🛑 101 to 200 | 201 to 500 | <b>500+</b> | Standard Deviation | Responses |
|----------|------------|--------------|-------------|--------------|------------|-------------|--------------------|-----------|
| All Data | 18<br>(8%) | 103<br>(46%) | 53<br>(24%) | 39<br>(17%)  | 9<br>(4%)  | 2<br>(1%)   | 34.12              | 224       |