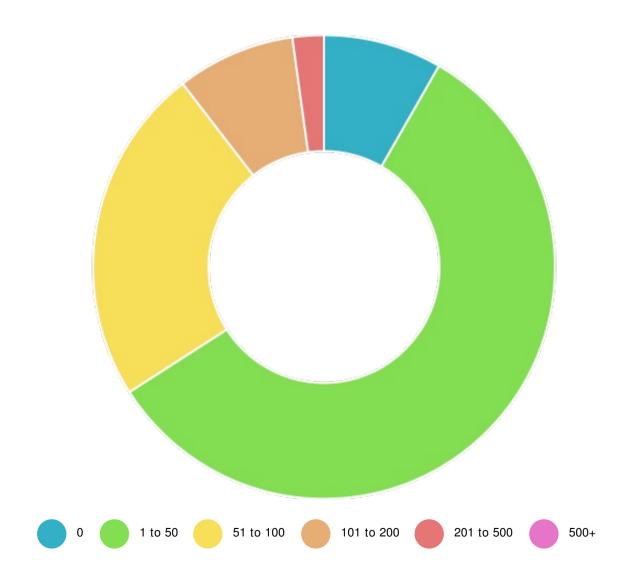

#### Average monthly spend in the pro shop (excluding topping up your card to use in the bar)

|          | 0          | 🛑 1 to 50    | 🥚 51 to 100 | 101 to 200 | 201 to 500 | <b>500+</b> | Standard Deviation | Responses |
|----------|------------|--------------|-------------|------------|------------|-------------|--------------------|-----------|
| All Data | 19<br>(8%) | 132<br>(58%) | 54<br>(24%) | 19<br>(8%) | 5<br>(2%)  | 0<br>(0%)   | 45.36              | 229       |