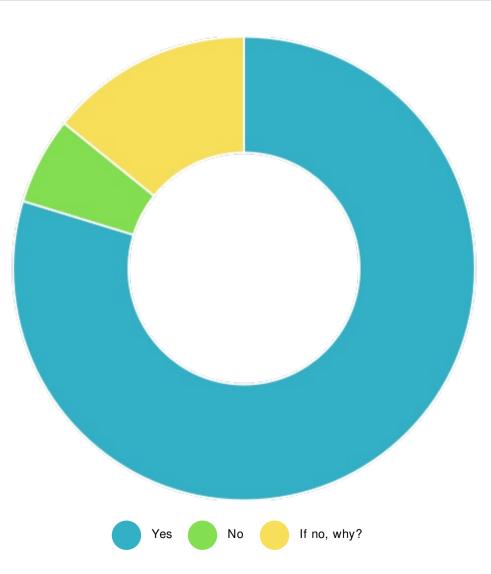

If no - would you bring groups / corporate to the hotel or golf club if the service, food offering and price point improved?

|          | Yes          | 🔵 No       | 🥚 If no, why? | Standard Deviation | Responses |
|----------|--------------|------------|---------------|--------------------|-----------|
| All Data | 157<br>(80%) | 12<br>(6%) | 28<br>(14%)   | 64.91              | 197       |