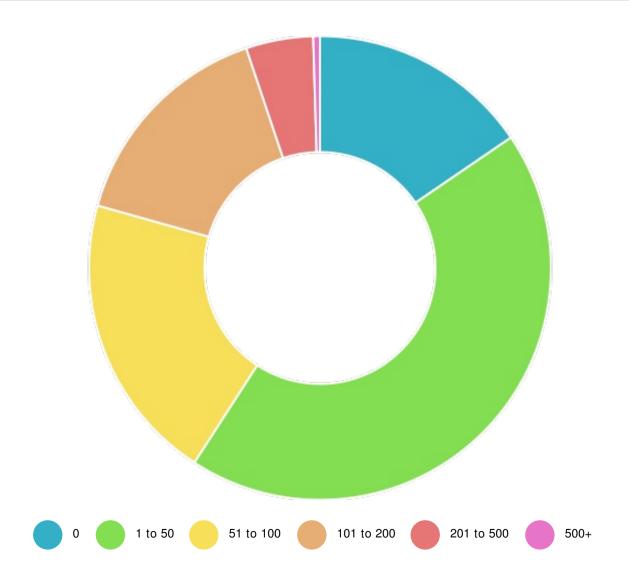

#### Average monthly spend in the pro shop (excluding topping up your card to use in the bar)

|          | 0          | 🛑 1 to 50    | 🥚 51 to 100 | 101 to 200 | 201 to 500 | <b>500+</b> | Standard Deviation | Responses |
|----------|------------|--------------|-------------|------------|------------|-------------|--------------------|-----------|
| All Data | 19<br>(8%) | 132<br>(58%) | 54<br>(24%) | 19<br>(8%) | 5<br>(2%)  | 0<br>(0%)   | 45.36              | 229       |