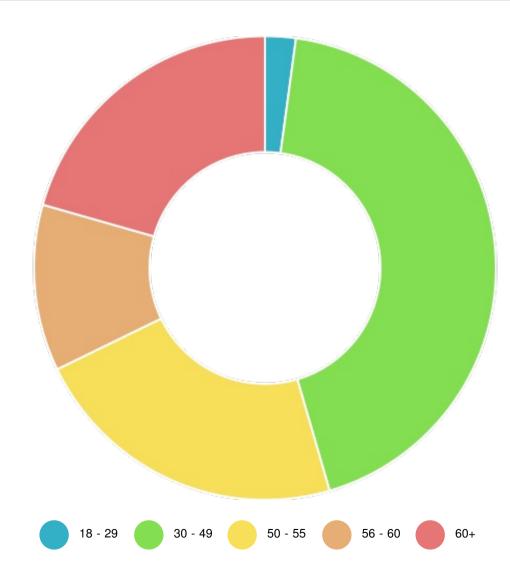

## What age bracket do you fall into?

|          | <b>18 - 29</b> | <b>30 - 49</b> | <mark>)</mark> 50 - 55 | <b>56 - 60</b> | 60+         | Standard Deviation | Responses |
|----------|----------------|----------------|------------------------|----------------|-------------|--------------------|-----------|
| All Data | 5<br>(2%)      | 101<br>(43%)   | 52<br>(22%)            | 27<br>(12%)    | 48<br>(21%) | 31.95              | 233       |