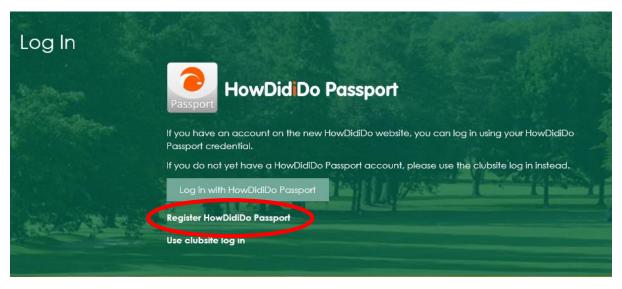

When you access the Website (the URL is the same: <a href="www.limerickgolfclub.ie">www.limerickgolfclub.ie</a>), you will see the following Tabs displayed at the top of the screen:

If you click on the **LogIn** Tab, you will see the following screen:

If you don't already have a HowDidIDo Passport setup, click on REGISTER HOWDIDIDO PASSPORT (circled above). You will then be presented with the following screen:

© Limerick Golf Club 24<sup>th</sup> May 2018