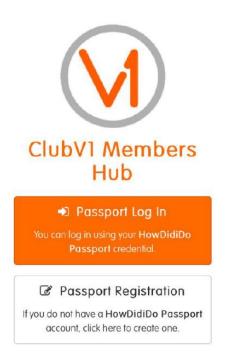

Once you have successfully registered, you will have access to the protected areas of the Website, the Members' Hub and HowDidIDo.com.

The Members Hub Smartphone App can be downloaded for IOS at the App Store and for Android by going to Google Play. Search for ClubV1 Members Hub in either. When you launch the App, you will see the following:

If you have your HowDidIDo Passport setup through the Website, simply Login. If not, you can setup your Passport from here and you will then have access to the Website as well.

The Members Hub can also be accessed as a Website on a standard browser. The URL is limerick.hub.clubv1.com.