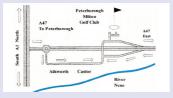

Smart casual dress is allowed in the clubhouse and on the patio at all times.

No headgear or baseball caps are allowed in the clubhouse at any time.

**WHERE TO FIND US:** From A1 or West, proceed via A47. Follow signs for Ailsworth, Castor and Golf Club. Turn left towards Marholm and right into Golf Club.

From A47, Peterborough City Centre or East. Take slip road off A47 sign-posted Castor, Ailsworth, Marholm and Golf Club. Turn right at junction then turn left towards Marholm and right into Golf Club.